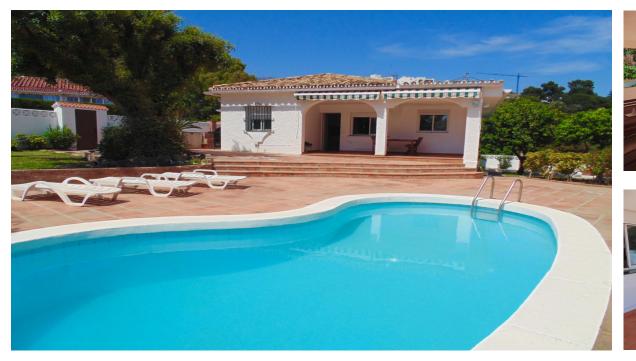

## Short Term Rental - House - Benalmadena 2.000€ / Week

Ref.-ID: R3858691 Benalmadena House

4

2

135 m2

617 m2

A beautiful detached villa on a corner plot in a very quiet urbanisation just a 5 minute drive to the beach at La Perla and a 15 minute walk to the train station at Torremuelle. The villa boasts a spacious lounge diner with fireplace and a large modern kitchen, and 4 double bedrooms, the master bedroom having its own dressing room and en-suite. The villa is all on one level. The outside areas are mostly paved, apart from a small lawn area with comfy seating. There is a private pool, several lemon trees and plenty of space to soak up the all day sun.