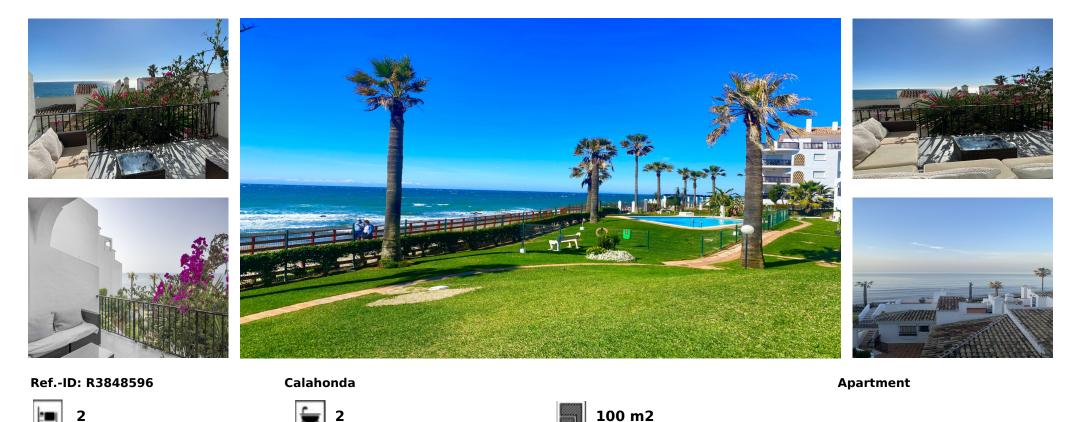

## Short Term Rental - Apartment - Calahonda 1.950€ / Week

Holiday on the beach, sea view and walking to amenities. This refurbished duplex apartment offers a specious living room with dining area and direct access to a terrace with nice sea views. On the same level we find a fully equipped kitchen, bedroom and bathroom. The main bedroom with its bathroom is on the first floor. This is a very specious bedroom and offering open sea views from a terrace. Both large terraces facing the sea and an underground parking in a beachfront community are making this place a perfect holiday accommodation. Playa Lunamar is a beachfront complex of apartments with communal garden and swimming pool, direct access to the boardwalk and the beach and a short walk to beach bars, restaurants, supermarkets and shops. REGISTERED WITH LICENSE NUMBER: VFT/MA/45853