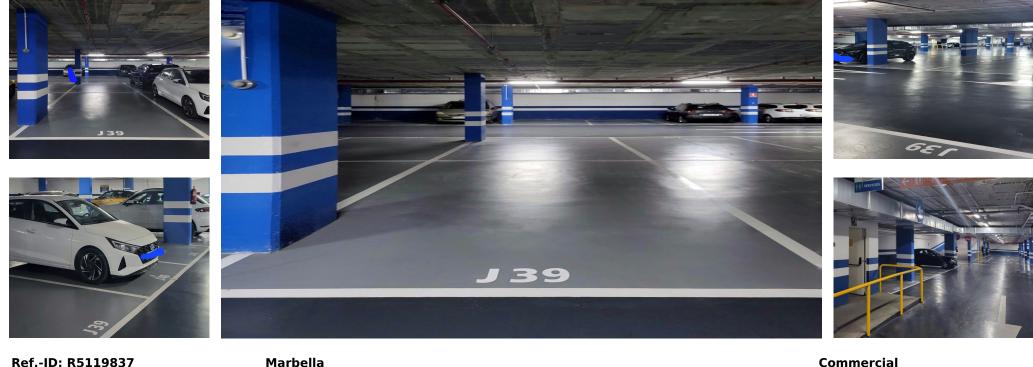

## Sales - Commercial - Marbella 65.000€

Ref.-ID: R5119837

Marbella

Community: 288 EUR / year

IBI: 29 EUR / year

This underground parking space is located in the Francisco Norte Playa INDIGO car park complex, situated in the center of Marbella. It is ideal for a resident looking for secure and convenient parking in the heart of the city. The parking space is on level -2 which is only for owners, not public access. It has a maximum height of 1.9 meters and is accessible 24 hours a day, offering ideal flexibility to meet your needs. With services such as restrooms and an automatic car wash, this parking facility meets the expectations of users looking for comfort and convenience. Thanks to its strategic location, the Francisco Norte Playa INDIGO car park is close to several points of interest (POI). You can reach the famous Marbella Beach in just 5 minutes on foot, a must-see place to enjoy the sun and water activities. Marbella's old town, a historic area filled with charming shops and authentic restaurants, is also just a 7-minute walk away. Perfect for lovers of culture and local cuisine! In terms of public transportation, users will appreciate having quick access to the nearest stations. The Avenida del Mar bus station, which connects to the main lines of the urban network, is located just a 3-minute walk away. This easy access to transportation makes the Francisco Norte Playa INDIGO car park ideal for stress-free travel around the city. Why choose this parking lot? This location offers high-quality services and security that suit everyone's needs. Whether you're on vacation, a business trip, or simply looking for convenient parking for the day, this parking space is designed to meet your expectations. Here you have the best parking option in the Marbella center, especially if you are looking for parking near the beach and the city center. Community fees: 24 euros per month IBI fees: 29 euros per month Parking Space: 13m<sup>2</sup>