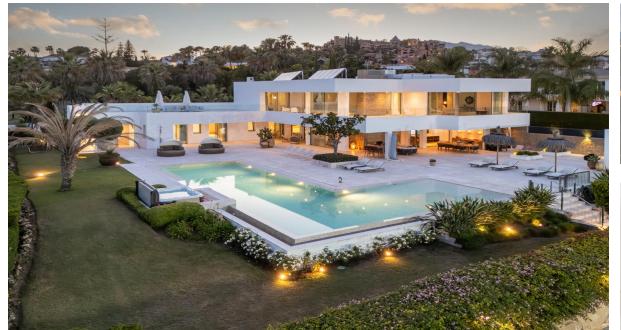

## Sales - House - Marbella 7.950.000€

Community: 4,668 EUR / year

Ref.-ID: R5117725

Marbella

IBI: 6,086 EUR / year

676 m2

House

2548 m2

Introducing a stunning contemporary villa located in the prestigious neighbourhood of La Cerquilla, nestled in the heart of Nueva Andalucía's Golf Valley. This exclusive 7-bedroom residence sits on a generous 2,548m2 plot, offering unmatched privacy and panoramic views of Marbella's iconic La Concha mountain and the Mediterranean coastline. Its prime location places it within close proximity to top golf courses, international schools, upscale restaurants, and the vibrant Puerto Banús marina, making it an exceptional investment and lifestyle choice. Step inside to discover expansive interiors thoughtfully designed with natural textures and rich finishes. The villa boasts soaring ceilings, elegant lighting features, and a harmonious flow between indoor and outdoor living. The main living areas are spacious and inviting, adorned with custom furnishings, organic materials, and curated decor elements such as woven wall art and hand-crafted ceramics. The upper floor showcases a tranquil gallery-style corridor overlooking the main level, with direct access to bedrooms that enjoy sweeping views and private terraces. At the heart of the home is a modern kitchen outfitted with premium appliances, sleek cabinetry, and a large glass dining area framed by floor-to-ceiling windows. The seamless connection to the outdoor living spaces includes an impressive pool with a jacuzzi, Balinese- style sun loungers, and a covered dining terrace with a fireplace and barbecue setup—perfect for entertaining. What's best is the private pristine tennis court at the foot of the garden, ideal for residents to use all year round. This villa epitomises contemporary luxury in a Mediterranean setting, offering an unparalleled blend of comfort, sophistication, and location.