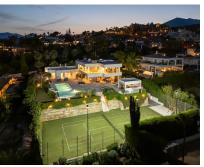

## Sales - House - Marbella 7.950.000€

Community: 4,668 EUR / year

Ref.-ID: R5117725

Marbella

IBI: 6,086 EUR / year

676 m2

House

2548 m2

Introducing a stunning contemporary villa located in the prestigious neighbourhood of La Cerquilla, nestled in the heart of Nueva Andalucía's Golf Valley. This exclusive 7-bedroom residence sits on a generous 2,548m2 plot, offering unmatched privacy and panoramic views of Marbella's iconic La Concha mountain and the Mediterranean coastline. Its prime location places it within close proximity to top golf courses, international schools, upscale restaurants, and the vibrant Puerto Banús marina, making it an exceptional investment and lifestyle choice. Step inside to discover expansive interiors thoughtfully designed with natural textures and rich finishes. The villa boasts soaring ceilings, elegant lighting features, and a harmonious flow between indoor and outdoor living. The main living areas are spacious and inviting, adorned with custom furnishings, organic materials, and curated decor elements such as woven wall art and hand-crafted ceramics. The upper floor showcases a tranquil gallery-style corridor overlooking the main level, with direct access to bedrooms that enjoy sweeping views and private terraces. At the heart of the home is a modern kitchen outfitted with premium appliances, sleek cabinetry, and a large glass dining area framed by floor-to-ceiling windows. The seamless connection to the outdoor living spaces includes an impressive pool with a jacuzzi, Balinese- style sun loungers, and a covered dining terrace with a fireplace and barbecue setup—perfect for entertaining. What's best is the private pristine tennis court at the foot of the garden, ideal for residents to use all year round. This villa epitomises contemporary luxury in a Mediterranean setting, offering an unparalleled blend of comfort, sophistication, and location.