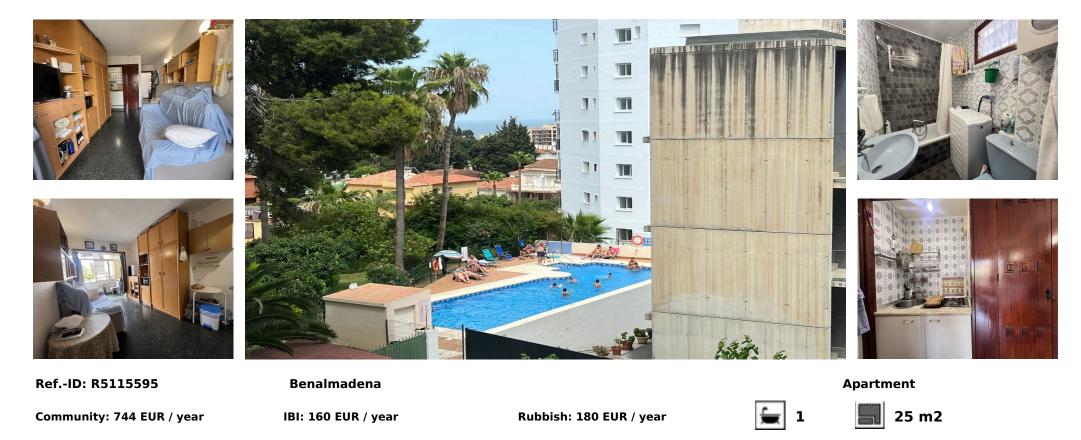

## Sales - Apartment - Benalmadena 186.000€

Studio just steps from the sea – Ideal for living or investing Located only 600 meters from the beach and Puerto Marina, this studio is perfect both as a permanent residence or a tourist investment. Upon entering, you're welcomed by a full bathroom with a bathtub. Then, a cozy and functional space includes a fully equipped kitchen, a sofa bed, a bunk wardrobe, and access to a pleasant terrace overlooking the pool with a partial sea view. The southeast orientation ensures plenty of natural light throughout the day. It also has a large closet on the terrace and a small pantry in the kitchen. The building features spacious gardens, a communal pool, and a large shared parking area (no assigned spaces). Vacation rentals are allowed, making it an excellent opportunity for generating income. Community fees include both hot and cold water, as well as propane gas, ensuring greater daily comfort. A complete, bright, and perfectly located option by the sea!

| Setting<br>Beachside<br>Close To Shops<br>Close To Sea<br>Close To Schools | Orientation<br>South East | Condition<br>Good    | Pool Communal                                                | Views<br>Sea<br>Pool                 | Features<br>Lift<br>Fitted Wardrobes<br>Near Transport<br>Private Terrace<br>Access for people with reduced<br>mobility |
|----------------------------------------------------------------------------|---------------------------|----------------------|--------------------------------------------------------------|--------------------------------------|-------------------------------------------------------------------------------------------------------------------------|
| Furniture<br>Fully Furnished                                               | Kitchen<br>✓ Fully Fitted | Garden<br>✓ Communal | Security<br>Gated Complex<br>Entry Phone<br>24 Hour Security | Parking<br>More Than One<br>Communal | Category<br>Bargain<br>Beachfront<br>Cheap<br>Investment                                                                |