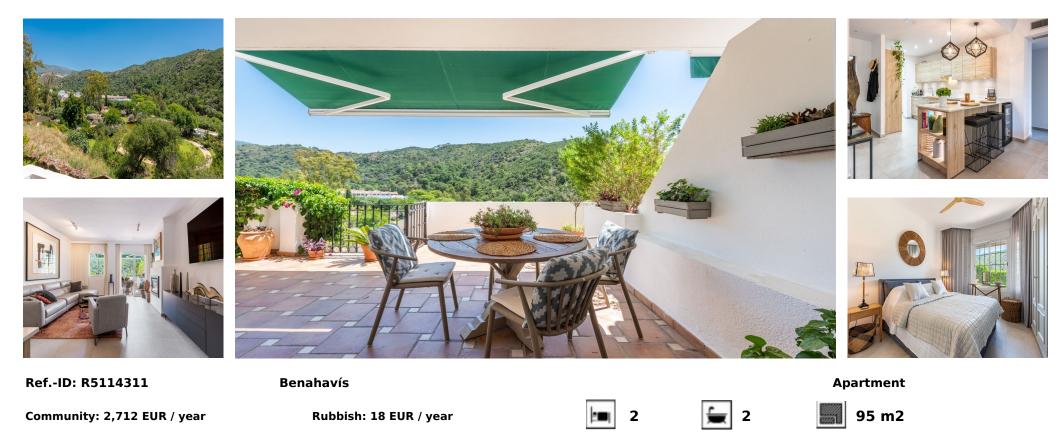

## Sales - Apartment - Benahavís 445.000€

Experience modern living at its finest in this beautifully renovated elevated ground floor apartment, ideally located in the prestigious Las Mozas complex — just a short walk from shops, restaurants, and all local amenities. This stylish, move-in-ready property features two generously sized double bedrooms and two contemporary bathrooms, including a sleek en-suite in the master. The open-plan living and dining area integrates seamlessly with a brand-new designer kitchen, fitted with high-quality appliances and stylish finishes throughout. What truly sets this apartment apart are its breathtaking views over the lush Torre Leonera park, the Guadalmina river gorge, and the surrounding mountain landscape — a rare and peaceful outlook that brings nature to your doorstep. Additional features include a private, easily accessible parking space and a large storage room, ideal for keeping your living space clutter-free. Whether as a permanent residence, holiday home, or investment, this property offers the perfect blend of comfort, style, and exceptional scenery in one of the area's most desirable communities.