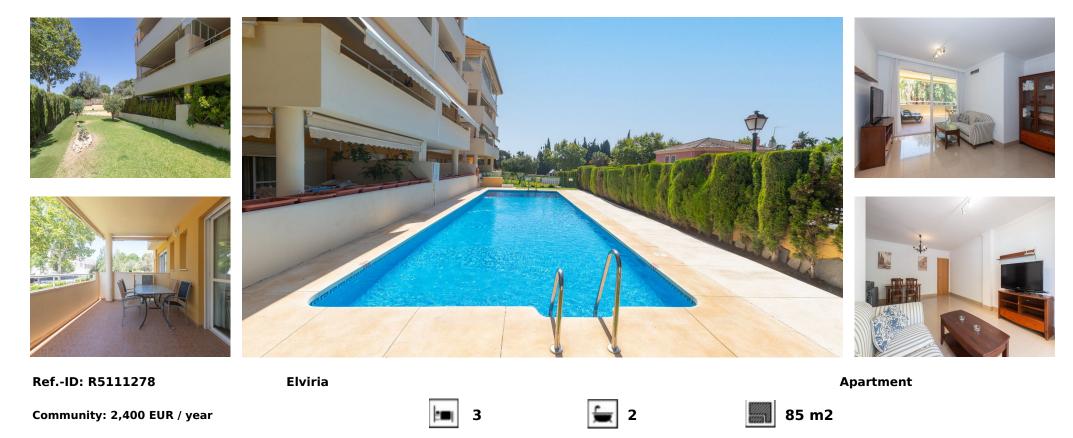

## Sales - Apartment - Elviria 446.000€

Beautiful and comfortable apartment located in the Urbanization Hacienda San Manuel, on the first floor and with two elevators, facing south and close to Mercadona and Lydl, as well as a nursery, school, and health center. The complex has only 24 apartments and the community is well maintained. Underground parking and storage room.

| Setting<br>Close To Golf<br>Close To Shops<br>Close To Schools<br>Close To Forest<br>Urbanisation              | Orientation<br>✓ South West  | Condition<br>Good       | Pool<br>Communal   | Climate Control           | Views<br>Garden<br>Pool<br>Street |
|----------------------------------------------------------------------------------------------------------------|------------------------------|-------------------------|--------------------|---------------------------|-----------------------------------|
| Features<br>Covered Terrace<br>Lift<br>Fitted Wardrobes<br>Near Transport<br>Private Terrace<br>Double Glazing | Furniture<br>Fully Furnished | Kitchen<br>Fully Fitted | Garden<br>Communal | Security<br>Gated Complex | Parking<br>✓ Underground          |
| Utilities<br>Electricity<br>Drinkable Water                                                                    | Category<br>Resale           |                         |                    |                           |                                   |