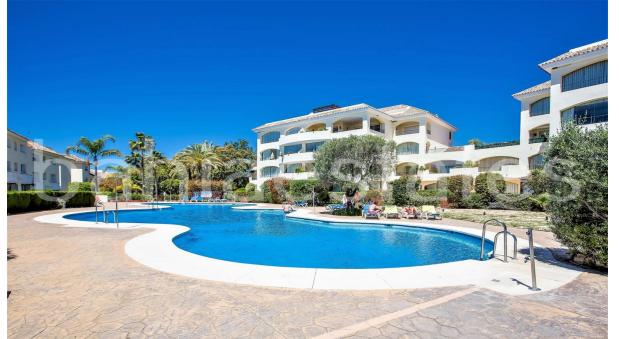

Luxury Duplex Penthouse for Sale in Bahia de Marbella - Exceptional Space, Luxury Fittings, and Unbeatable Location. Walking distance to the beach 500 m. Idealf or residential living or as well for your luxurious holiday trips to Marbella! Discover the quintessence of luxury living in this spectacular duplex penthouse, located in the prestigious area of Bahia de Marbella. This property redefines the concept of spaciousness and sophistication, being an oasis of tranquility in a very quiet and secure residential area. The penthouse stands out for its luxury fittings and meticulous attention to detail in every corner, offering an interior design that combines elegance and comfort. Its generous spaces make it a truly spacious home, ideal for those seeking a superior quality of life. Enjoy the unbeatable convenience of having everything within walking distance: the stunning beach, a varied selection of restaurants, supermarkets, and much more. The apartment comes with 2 garage spaces and a storage. The location is strategic for a full life: Marbella center is just 5 minutes away, the glamorous Puerto Banús 10 minutes away, and the airport a comfortable 35-minute drive. The proximity to schools, the availability of public transport, and access to the best beaches in the area, along with the proximity to golf courses, make this property the perfect place for a lifestyle of unparalleled luxury and convenience. This is a unique opportunity to acquire an exceptional duplex penthouse in one of Marbella's most desirable areas, ideal for both permanent residence and a high-level investment. Penthouse Duplex, Bahía de Marbella, Costa del Sol. 3 Bedrooms, 3 Bathrooms, Built 226 m², Terrace 86 m². Setting: Beachside, Close To Golf, Close To Shops, Close To Sea, Close To Schools, Urbanisation. Orientation: South, South West, West. Condition: Excellent, Recently Refurbished. Pool: Children's Pool. Climate Control: Air Conditioning, Hot A/C, Cold A/C. Views: Sea, Panoramic. Features: Fitted Wardrobes, Near Transport, WiFi, Paddle