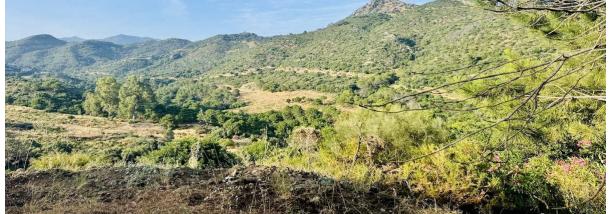

# 2237 m2

Two neighboring plots are for sale: the first measuring 2,237.5 m<sup>2</sup> priced at [349,000, and the second 2,053 m<sup>2</sup> priced at [279,000. Both are located in the exclusive, gated, and 24hour secured community of Monte Mayor, in the municipality of Benahavís. The first plot is an ideal place to build a private villa surrounded by nature with breathtaking views of the pine forest and mountains. It has easy asphalt road access and is just 15 minutes from the Costa del Sol coastline, close to Estepona and Puerto Banús beaches. Monte Mayor is known for its privacy, high-quality infrastructure, manicured green areas, and a cozy café inside the community. Additionally, just minutes away are three prestigious golf courses: Marbella Club Golf Resort, Villa Padierna Golf Club, and Los Flamingos Golf, perfect for lovers of premium leisure and active lifestyles. All essential amenities are reachable within 10-15 minutes: international schools, supermarkets, clinics, restaurants, and sports centers. The plots can be purchased together — to create one large estate or two separate villas. This northwest-facing plot is the coolest and most comfortable during the summer months (~30 °C), offering reduced heat exposure, pleasant night temperatures, and excellent natural ventilation. Ideal for those sensitive to high heat or with hypertension. Compared to other orientations, it stays significantly cooler due to limited direct sunlight. This is a unique opportunity to develop a residential project in a peaceful and secure location with all the benefits of life close to the sea, nature, and elite infrastructure

#### Views

Mountain

Country **✓** Panoramic

Forest