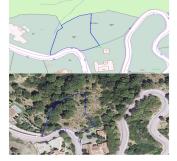

# 2237 m2

Two neighboring plots are for sale: the first measuring 2,237.5 m<sup>2</sup> priced at [349,000, and the second 2,053 m<sup>2</sup> priced at [279,000. Both are located in the exclusive, gated, and 24hour secured community of Monte Mayor, in the municipality of Benahavís. The first plot is an ideal place to build a private villa surrounded by nature with breathtaking views of the pine forest and mountains. It has easy asphalt road access and is just 15 minutes from the Costa del Sol coastline, close to Estepona and Puerto Banús beaches. Monte Mayor is known for its privacy, high-quality infrastructure, manicured green areas, and a cozy café inside the community. Additionally, just minutes away are three prestigious golf courses: Marbella Club Golf Resort, Villa Padierna Golf Club, and Los Flamingos Golf, perfect for lovers of premium leisure and active lifestyles. All essential amenities are reachable within 10-15 minutes: international schools, supermarkets, clinics, restaurants, and sports centers. The plots can be purchased together — to create one large estate or two separate villas. This northwest-facing plot is the coolest and most comfortable during the summer months (~30 °C), offering reduced heat exposure, pleasant night temperatures, and excellent natural ventilation. Ideal for those sensitive to high heat or with hypertension. Compared to other orientations, it stays significantly cooler due to limited direct sunlight. This is a unique opportunity to develop a residential project in a peaceful and secure location with all the benefits of life close to the sea, nature, and elite infrastructure