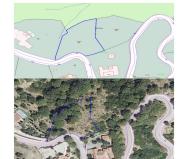

# 2237 m2

Two neighboring plots are for sale: the first measuring 2,237.5 m<sup>2</sup> priced at [349,000, and the second 2,053 m<sup>2</sup> priced at [279,000. Both are located in the exclusive, gated, and 24hour secured community of Monte Mayor, in the municipality of Benahavís. The first plot is an ideal place to build a private villa surrounded by nature with breathtaking views of the pine forest and mountains. It has easy asphalt road access and is just 15 minutes from the Costa del Sol coastline, close to Estepona and Puerto Banús beaches. Monte Mayor is known for its privacy, high-quality infrastructure, manicured green areas, and a cozy café inside the community. Additionally, just minutes away are three prestigious golf courses: Marbella Club Golf Resort, Villa Padierna Golf Club, and Los Flamingos Golf, perfect for lovers of premium leisure and active lifestyles. All essential amenities are reachable within 10-15 minutes: international schools, supermarkets, clinics, restaurants, and sports centers. The plots can be purchased together — to create one large estate or two separate villas. This northwest-facing plot is the coolest and most comfortable during the summer months (~30 °C), offering reduced heat exposure, pleasant night temperatures, and excellent natural ventilation. Ideal for those sensitive to high heat or with hypertension. Compared to other orientations, it stays significantly cooler due to limited direct sunlight. This is a unique opportunity to develop a residential project in a peaceful and secure location with all the benefits of life close to the sea, nature, and elite infrastructure