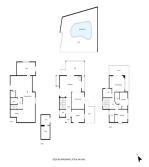

## Sales - House - Fuengirola 1.290.000€

Ref.-ID: R5109166

**Fuengirola** 

House

5

6

312 m2

466 m2

This stunning villa, perfectly positioned near the beach and Castillo Sohail, offers a unique blend of modern design, comfort, and breathtaking views. The entrance level welcomes you with a bright open floor plan, featuring a modern newly renovated kitchen, a spacious living area, a guest toilet, and a sun drenched terrace. A stylish bedroom on this level adds convenience and flexibility. On the second floor, three elegant bedrooms and three contemporary bathrooms provide a serene retreat. The master suite is a standout, boasting panoramic views of the sea, the castle, and Fuengirola, with direct access to a private terrace and an idyllic spot to enjoy the scenery. The lower level functions as an independent apartment with its own entrance, offering two sleeping areas, a fully equipped kitchen, and seamless access to the private pool. Ideal for guests, extended family, or rental income, this space adds exceptional versatility to the home. Designed for effortless enjoyment, the outdoor area is low maintenance and features a private pool and a brandnew sauna with a shower, your personal oasis for relaxation. With its unbeatable location, spectacular views, and flexible layout, this villa is a rare gem and perfect as a family home, a luxury vacation retreat, or a high return investment. Don't miss this opportunity to own a piece of paradise by the beach. Schedule your private viewing today!