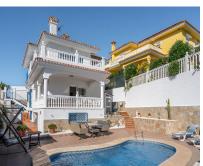

## Sales - House - Fuengirola 1.290.000€

Ref.-ID: R5109166

**Fuengirola** 

House

5

6

312 m2

466 m2

This stunning villa, perfectly positioned near the beach and Castillo Sohail, offers a unique blend of modern design, comfort, and breathtaking views. The entrance level welcomes you with a bright open floor plan, featuring a modern newly renovated kitchen, a spacious living area, a guest toilet, and a sun drenched terrace. A stylish bedroom on this level adds convenience and flexibility. On the second floor, three elegant bedrooms and three contemporary bathrooms provide a serene retreat. The master suite is a standout, boasting panoramic views of the sea, the castle, and Fuengirola, with direct access to a private terrace and an idyllic spot to enjoy the scenery. The lower level functions as an independent apartment with its own entrance, offering two sleeping areas, a fully equipped kitchen, and seamless access to the private pool. Ideal for guests, extended family, or rental income, this space adds exceptional versatility to the home. Designed for effortless enjoyment, the outdoor area is low maintenance and features a private pool and a brandnew sauna with a shower, your personal oasis for relaxation. With its unbeatable location, spectacular views, and flexible layout, this villa is a rare gem and perfect as a family home, a luxury vacation retreat, or a high return investment. Don't miss this opportunity to own a piece of paradise by the beach. Schedule your private viewing today!