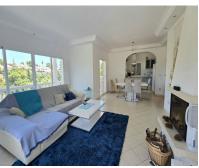

## Sales - House - Calahonda 1.349.000€

Ref.-ID: R5107366

Calahonda

House

3.5

310 m2

**801 m2** 

NEW TO THE MARKET. DELIGHTFULL DETATCHED VILLA IN CALAHONDA. [] 1,349,000. THIS GATED PROPERTY HAS A LARGE CARPOOL LEVEL WITH THE ROAD AS WELL AS PLENTY OF SPACE FOR PARKING INSIDE THE PROPERTY GROUNDS. ENTER THE VILLA TO A OPEN PLAN KITCHEN & HUGE LOUNGE DINING AREA, WITH WORKING FIRE PLACE, GRADE 1, AIR CONDITIONING UNITS. THE LIVING AREA IS TASTEFULLY DECORATED, WITH WRAP AROUND SLIDING DOORS GIVING LIGHT, LEADING TO A LARGE TERRACE SURROUNDING THIS FLOOR WITH AMAZING VIEWS OF THE POOL AND GARDENS. ON THE SAME FLOOR IS A SMALL OFFICE / BEDROOM AND GUEST BATHROOM. UP A WIDE GLASSED SHORT STEP STAIRCASE YOU FIND 3 VERY LARGE BRIGHT BEDROOMS, ONE BOASTS A LARGE ENSUITE BATHROOM, ALSO A GUEST BATHROOM SERVES THE REMAINING 2 BEDROOMS. AGAIN ON THIS FLOOR IS A LARGE WRAP AROUND TERRACED, ACCESSED THROUGH SLIDING DOORS FROM EACH ROOM, WITH ELEVATED PLEASENT VIEWS OF THE POOL, GARDEN AND GREEN AREAS AND MOUNTAINS. COMING BACK DOWN THE STAIRS TO THE BASEMENT, YOU ARE MET BY A UTTILITY ROOM AND SELF CONTAINED APARTMENT. THE APARTMENT HAS A LARGE LOUNGE AREA, AMPLE SIZE DOUBLE BEDROOM AND SEPERATE BATHROOM, ALSO BOASTING A SMALL KITCHEN. ACCESS TO THE GARDEN AND POOL AREA. THE GROUNDS AT THE BACK OF THE PROPERTY BOASTS A 21 M2 SWIMMING POOL AT 1.5 M DEEP, ALSO EASY MAINTENENCE VERY LARGE GRASSED AREA. THE OUTSIDE SPACE IS PRIVATE & TRANQUIL, WITH ALL DAY SUN. WITH TRANSPORT LINKS, CLOSE TO SHOPS, RESTUARANTS AND BARS, AND A SHORT DRIVE TO THE BEACH AND EASY ACCESS TO THE A7. THIS IS A MUST SEE PROPERTY.