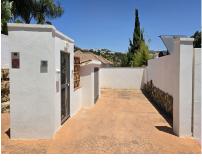

## Sales - House - Calahonda 1.349.000€

Ref.-ID: R5107366

Calahonda

House

3.5

310 m2

**801 m2** 

NEW TO THE MARKET. DELIGHTFULL DETATCHED VILLA IN CALAHONDA. [] 1,349,000. THIS GATED PROPERTY HAS A LARGE CARPOOL LEVEL WITH THE ROAD AS WELL AS PLENTY OF SPACE FOR PARKING INSIDE THE PROPERTY GROUNDS. ENTER THE VILLA TO A OPEN PLAN KITCHEN & HUGE LOUNGE DINING AREA, WITH WORKING FIRE PLACE, GRADE 1, AIR CONDITIONING UNITS. THE LIVING AREA IS TASTEFULLY DECORATED, WITH WRAP AROUND SLIDING DOORS GIVING LIGHT, LEADING TO A LARGE TERRACE SURROUNDING THIS FLOOR WITH AMAZING VIEWS OF THE POOL AND GARDENS. ON THE SAME FLOOR IS A SMALL OFFICE / BEDROOM AND GUEST BATHROOM. UP A WIDE GLASSED SHORT STEP STAIRCASE YOU FIND 3 VERY LARGE BRIGHT BEDROOMS, ONE BOASTS A LARGE ENSUITE BATHROOM, ALSO A GUEST BATHROOM SERVES THE REMAINING 2 BEDROOMS. AGAIN ON THIS FLOOR IS A LARGE WRAP AROUND TERRACED, ACCESSED THROUGH SLIDING DOORS FROM EACH ROOM, WITH ELEVATED PLEASENT VIEWS OF THE POOL, GARDEN AND GREEN AREAS AND MOUNTAINS. COMING BACK DOWN THE STAIRS TO THE BASEMENT, YOU ARE MET BY A UTTILITY ROOM AND SELF CONTAINED APARTMENT. THE APARTMENT HAS A LARGE LOUNGE AREA, AMPLE SIZE DOUBLE BEDROOM AND SEPERATE BATHROOM, ALSO BOASTING A SMALL KITCHEN. ACCESS TO THE GARDEN AND POOL AREA. THE GROUNDS AT THE BACK OF THE PROPERTY BOASTS A 21 M2 SWIMMING POOL AT 1.5 M DEEP, ALSO EASY MAINTENENCE VERY LARGE GRASSED AREA. THE OUTSIDE SPACE IS PRIVATE & TRANQUIL, WITH ALL DAY SUN. WITH TRANSPORT LINKS, CLOSE TO SHOPS, RESTUARANTS AND BARS, AND A SHORT DRIVE TO THE BEACH AND EASY ACCESS TO THE A7. THIS IS A MUST SEE PROPERTY.