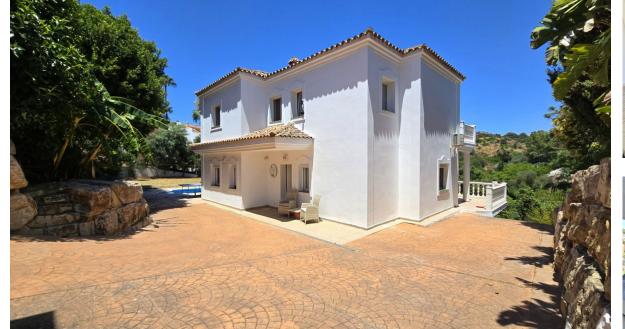

## Sales - House - Calahonda 1.349.000€

Ref.-ID: R5107366

Calahonda

House

3.5

310 m2

**801 m2** 

NEW TO THE MARKET. DELIGHTFULL DETATCHED VILLA IN CALAHONDA. [] 1,349,000. THIS GATED PROPERTY HAS A LARGE CARPOOL LEVEL WITH THE ROAD AS WELL AS PLENTY OF SPACE FOR PARKING INSIDE THE PROPERTY GROUNDS. ENTER THE VILLA TO A OPEN PLAN KITCHEN & HUGE LOUNGE DINING AREA, WITH WORKING FIRE PLACE, GRADE 1, AIR CONDITIONING UNITS. THE LIVING AREA IS TASTEFULLY DECORATED, WITH WRAP AROUND SLIDING DOORS GIVING LIGHT, LEADING TO A LARGE TERRACE SURROUNDING THIS FLOOR WITH AMAZING VIEWS OF THE POOL AND GARDENS. ON THE SAME FLOOR IS A SMALL OFFICE / BEDROOM AND GUEST BATHROOM. UP A WIDE GLASSED SHORT STEP STAIRCASE YOU FIND 3 VERY LARGE BRIGHT BEDROOMS, ONE BOASTS A LARGE ENSUITE BATHROOM, ALSO A GUEST BATHROOM SERVES THE REMAINING 2 BEDROOMS. AGAIN ON THIS FLOOR IS A LARGE WRAP AROUND TERRACED, ACCESSED THROUGH SLIDING DOORS FROM EACH ROOM, WITH ELEVATED PLEASENT VIEWS OF THE POOL, GARDEN AND GREEN AREAS AND MOUNTAINS. COMING BACK DOWN THE STAIRS TO THE BASEMENT, YOU ARE MET BY A UTTILITY ROOM AND SELF CONTAINED APARTMENT. THE APARTMENT HAS A LARGE LOUNGE AREA, AMPLE SIZE DOUBLE BEDROOM AND SEPERATE BATHROOM, ALSO BOASTING A SMALL KITCHEN. ACCESS TO THE GARDEN AND POOL AREA. THE GROUNDS AT THE BACK OF THE PROPERTY BOASTS A 21 M2 SWIMMING POOL AT 1.5 M DEEP, ALSO EASY MAINTENENCE VERY LARGE GRASSED AREA. THE OUTSIDE SPACE IS PRIVATE & TRANQUIL, WITH ALL DAY SUN. WITH TRANSPORT LINKS, CLOSE TO SHOPS, RESTUARANTS AND BARS, AND A SHORT DRIVE TO THE BEACH AND EASY ACCESS TO THE A7. THIS IS A MUST SEE PROPERTY.