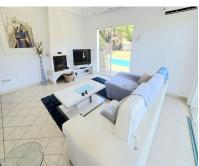

## Sales - House - Calahonda 1.349.000€

Ref.-ID: R5107366

Calahonda

House

3.5

310 m2

**801 m2** 

NEW TO THE MARKET. DELIGHTFULL DETATCHED VILLA IN CALAHONDA. [] 1,349,000. THIS GATED PROPERTY HAS A LARGE CARPOOL LEVEL WITH THE ROAD AS WELL AS PLENTY OF SPACE FOR PARKING INSIDE THE PROPERTY GROUNDS. ENTER THE VILLA TO A OPEN PLAN KITCHEN & HUGE LOUNGE DINING AREA, WITH WORKING FIRE PLACE, GRADE 1, AIR CONDITIONING UNITS. THE LIVING AREA IS TASTEFULLY DECORATED, WITH WRAP AROUND SLIDING DOORS GIVING LIGHT, LEADING TO A LARGE TERRACE SURROUNDING THIS FLOOR WITH AMAZING VIEWS OF THE POOL AND GARDENS. ON THE SAME FLOOR IS A SMALL OFFICE / BEDROOM AND GUEST BATHROOM. UP A WIDE GLASSED SHORT STEP STAIRCASE YOU FIND 3 VERY LARGE BRIGHT BEDROOMS, ONE BOASTS A LARGE ENSUITE BATHROOM, ALSO A GUEST BATHROOM SERVES THE REMAINING 2 BEDROOMS. AGAIN ON THIS FLOOR IS A LARGE WRAP AROUND TERRACED, ACCESSED THROUGH SLIDING DOORS FROM EACH ROOM, WITH ELEVATED PLEASENT VIEWS OF THE POOL, GARDEN AND GREEN AREAS AND MOUNTAINS. COMING BACK DOWN THE STAIRS TO THE BASEMENT, YOU ARE MET BY A UTTILITY ROOM AND SELF CONTAINED APARTMENT. THE APARTMENT HAS A LARGE LOUNGE AREA, AMPLE SIZE DOUBLE BEDROOM AND SEPERATE BATHROOM, ALSO BOASTING A SMALL KITCHEN. ACCESS TO THE GARDEN AND POOL AREA. THE GROUNDS AT THE BACK OF THE PROPERTY BOASTS A 21 M2 SWIMMING POOL AT 1.5 M DEEP, ALSO EASY MAINTENENCE VERY LARGE GRASSED AREA. THE OUTSIDE SPACE IS PRIVATE & TRANQUIL, WITH ALL DAY SUN. WITH TRANSPORT LINKS, CLOSE TO SHOPS, RESTUARANTS AND BARS, AND A SHORT DRIVE TO THE BEACH AND EASY ACCESS TO THE A7. THIS IS A MUST SEE PROPERTY.