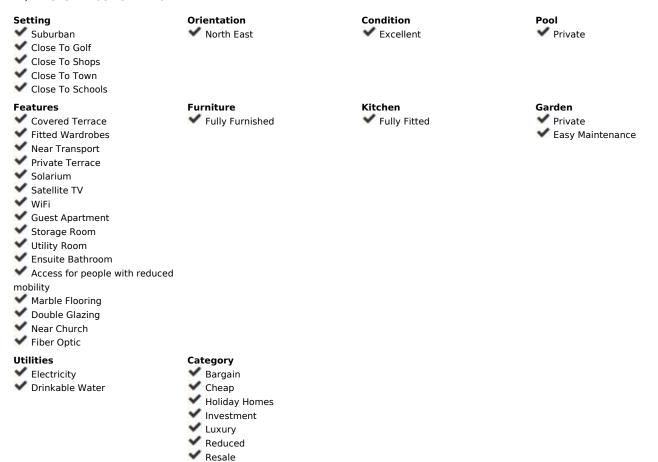

## Sales - House - Calahonda 1.349.000€

Ref.-ID: R5107366

Calahonda

House

3.5

310 m2

**801 m2** 

NEW TO THE MARKET. DELIGHTFULL DETATCHED VILLA IN CALAHONDA. [] 1,349,000. THIS GATED PROPERTY HAS A LARGE CARPOOL LEVEL WITH THE ROAD AS WELL AS PLENTY OF SPACE FOR PARKING INSIDE THE PROPERTY GROUNDS. ENTER THE VILLA TO A OPEN PLAN KITCHEN & HUGE LOUNGE DINING AREA, WITH WORKING FIRE PLACE, GRADE 1, AIR CONDITIONING UNITS. THE LIVING AREA IS TASTEFULLY DECORATED, WITH WRAP AROUND SLIDING DOORS GIVING LIGHT, LEADING TO A LARGE TERRACE SURROUNDING THIS FLOOR WITH AMAZING VIEWS OF THE POOL AND GARDENS. ON THE SAME FLOOR IS A SMALL OFFICE / BEDROOM AND GUEST BATHROOM. UP A WIDE GLASSED SHORT STEP STAIRCASE YOU FIND 3 VERY LARGE BRIGHT BEDROOMS, ONE BOASTS A LARGE ENSUITE BATHROOM, ALSO A GUEST BATHROOM SERVES THE REMAINING 2 BEDROOMS. AGAIN ON THIS FLOOR IS A LARGE WRAP AROUND TERRACED, ACCESSED THROUGH SLIDING DOORS FROM EACH ROOM, WITH ELEVATED PLEASENT VIEWS OF THE POOL, GARDEN AND GREEN AREAS AND MOUNTAINS. COMING BACK DOWN THE STAIRS TO THE BASEMENT, YOU ARE MET BY A UTTILITY ROOM AND SELF CONTAINED APARTMENT. THE APARTMENT HAS A LARGE LOUNGE AREA, AMPLE SIZE DOUBLE BEDROOM AND SEPERATE BATHROOM, ALSO BOASTING A SMALL KITCHEN. ACCESS TO THE GARDEN AND POOL AREA. THE GROUNDS AT THE BACK OF THE PROPERTY BOASTS A 21 M2 SWIMMING POOL AT 1.5 M DEEP, ALSO EASY MAINTENENCE VERY LARGE GRASSED AREA. THE OUTSIDE SPACE IS PRIVATE & TRANQUIL, WITH ALL DAY SUN. WITH TRANSPORT LINKS, CLOSE TO SHOPS, RESTUARANTS AND BARS, AND A SHORT DRIVE TO THE BEACH AND EASY ACCESS TO THE A7. THIS IS A MUST SEE PROPERTY.

**Climate Control** 

✓ Hot A/C

Cold A/C

Security

**✓** Safe

Air Conditioning

✓ Pre Installed A/C

Electric Blinds

Entry Phone

Views

Mountain

Country

**✓** Garden

Parking

❤ Open

Private

More Than One

Panoramic