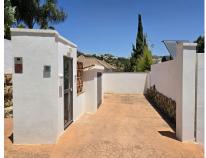

## Sales - House - Calahonda 1.349.000€

Ref.-ID: R5107366

Calahonda

House

3.5

310 m2

**801 m2** 

NEW TO THE MARKET. DELIGHTFULL DETATCHED VILLA IN CALAHONDA. [] 1,349,000. THIS GATED PROPERTY HAS A LARGE CARPOOL LEVEL WITH THE ROAD AS WELL AS PLENTY OF SPACE FOR PARKING INSIDE THE PROPERTY GROUNDS. ENTER THE VILLA TO A OPEN PLAN KITCHEN & HUGE LOUNGE DINING AREA, WITH WORKING FIRE PLACE, GRADE 1, AIR CONDITIONING UNITS. THE LIVING AREA IS TASTEFULLY DECORATED, WITH WRAP AROUND SLIDING DOORS GIVING LIGHT, LEADING TO A LARGE TERRACE SURROUNDING THIS FLOOR WITH AMAZING VIEWS OF THE POOL AND GARDENS. ON THE SAME FLOOR IS A SMALL OFFICE / BEDROOM AND GUEST BATHROOM. UP A WIDE GLASSED SHORT STEP STAIRCASE YOU FIND 3 VERY LARGE BRIGHT BEDROOMS, ONE BOASTS A LARGE ENSUITE BATHROOM, ALSO A GUEST BATHROOM SERVES THE REMAINING 2 BEDROOMS. AGAIN ON THIS FLOOR IS A LARGE WRAP AROUND TERRACED, ACCESSED THROUGH SLIDING DOORS FROM EACH ROOM, WITH ELEVATED PLEASENT VIEWS OF THE POOL, GARDEN AND GREEN AREAS AND MOUNTAINS. COMING BACK DOWN THE STAIRS TO THE BASEMENT, YOU ARE MET BY A UTTILITY ROOM AND SELF CONTAINED APARTMENT. THE APARTMENT HAS A LARGE LOUNGE AREA, AMPLE SIZE DOUBLE BEDROOM AND SEPERATE BATHROOM, ALSO BOASTING A SMALL KITCHEN. ACCESS TO THE GARDEN AND POOL AREA. THE GROUNDS AT THE BACK OF THE PROPERTY BOASTS A 21 M2 SWIMMING POOL AT 1.5 M DEEP, ALSO EASY MAINTENENCE VERY LARGE GRASSED AREA. THE OUTSIDE SPACE IS PRIVATE & TRANQUIL, WITH ALL DAY SUN. WITH TRANSPORT LINKS, CLOSE TO SHOPS, RESTUARANTS AND BARS, AND A SHORT DRIVE TO THE BEACH AND EASY ACCESS TO THE A7. THIS IS A MUST SEE PROPERTY.