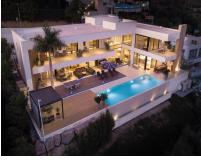

## Sales - House - Benahavís 6.250.000€

Ref.-ID: R5105377 **Benahavís** House

616 m2

1427 m2

Stunning contemporary villa with panoramic mountain, golf and sea views in La Algueria, Benahavis This exclusive masterpiece, a designer villa by Carlos Lamas, houses a total of 5 bedrooms and 6 bathrooms, all of which have been completely designed with high-quality materials and equipped with the latest technologies. The impressive villa is located close to several golf courses, tennis & paddle courts, supermarkets, shops, restaurants, schools and the best beaches and beach clubs in the area. A short drive will bring you to Marbella, Puerto Banús, Benahavís, San Pedro de Alcántara and Estepona. The house consists of three floors, accessible via elevator or floating stairs, and has a beautiful, spacious double-height entrance hall. Large sliding windows integrated into the wall easily connect indoor and outdoor living. You can enjoy incredible panoramic sea views from almost anywhere in the villa. The spectacular basement is fully equipped, featuring a games area, walk-in bodega, bar, lounge area, spa, gym, utility room and proper cinema room. The property also has spacious covered and uncovered terraces with panoramic sea, mountain and golf views, an amazing infinity pool, jacuzzi, outdoor kitchen and barbecue. The main terrace has been totally transformed with new tiles and led lights that can be changed to any color.