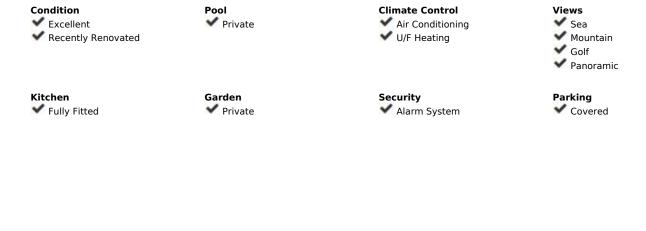

## Setting Orientation ▼ Frontline Golf South Close To Golf Close To Shops Close To Town Close To Schools Features **Furniture** Covered Terrace ✓ Fully Furnished ✓ Lift ✓ Near Transport ✓ Private Terrace ✓ Satellite TV **✓** Gym **✓** Sauna ✓ Games Room ✓ Storage Room ✓ Utility Room Jacuzzi ✓ Bar Barbeque ✓ Double Glazing Domotics Basement Category **✓** Golf Luxury **✓** Resale