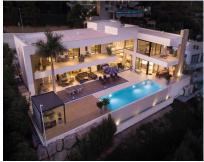

## Sales - House - Benahavís 6.250.000€

Ref.-ID: R5105377 **Benahavís** House

616 m2

1427 m2

Stunning contemporary villa with panoramic mountain, golf and sea views in La Algueria, Benahavis This exclusive masterpiece, a designer villa by Carlos Lamas, houses a total of 5 bedrooms and 6 bathrooms, all of which have been completely designed with high-quality materials and equipped with the latest technologies. The impressive villa is located close to several golf courses, tennis & paddle courts, supermarkets, shops, restaurants, schools and the best beaches and beach clubs in the area. A short drive will bring you to Marbella, Puerto Banús, Benahavís, San Pedro de Alcántara and Estepona. The house consists of three floors, accessible via elevator or floating stairs, and has a beautiful, spacious double-height entrance hall. Large sliding windows integrated into the wall easily connect indoor and outdoor living. You can enjoy incredible panoramic sea views from almost anywhere in the villa. The spectacular basement is fully equipped, featuring a games area, walk-in bodega, bar, lounge area, spa, gym, utility room and proper cinema room. The property also has spacious covered and uncovered terraces with panoramic sea, mountain and golf views, an amazing infinity pool, jacuzzi, outdoor kitchen and barbecue. The main terrace has been totally transformed with new tiles and led lights that can be changed to any color.