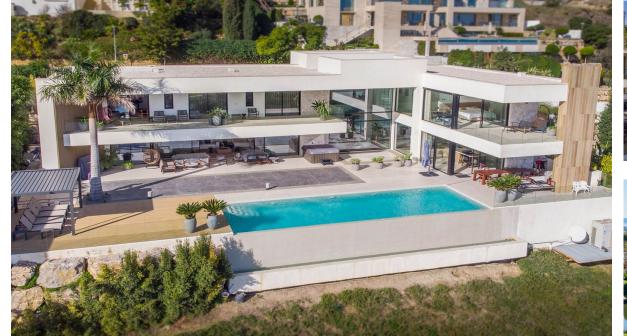

## Sales - House - Benahavís 6.250.000€

Ref.-ID: R5105377 **Benahavís** House

616 m2

1427 m2

Stunning contemporary villa with panoramic mountain, golf and sea views in La Algueria, Benahavis This exclusive masterpiece, a designer villa by Carlos Lamas, houses a total of 5 bedrooms and 6 bathrooms, all of which have been completely designed with high-quality materials and equipped with the latest technologies. The impressive villa is located close to several golf courses, tennis & paddle courts, supermarkets, shops, restaurants, schools and the best beaches and beach clubs in the area. A short drive will bring you to Marbella, Puerto Banús, Benahavís, San Pedro de Alcántara and Estepona. The house consists of three floors, accessible via elevator or floating stairs, and has a beautiful, spacious double-height entrance hall. Large sliding windows integrated into the wall easily connect indoor and outdoor living. You can enjoy incredible panoramic sea views from almost anywhere in the villa. The spectacular basement is fully equipped, featuring a games area, walk-in bodega, bar, lounge area, spa, gym, utility room and proper cinema room. The property also has spacious covered and uncovered terraces with panoramic sea, mountain and golf views, an amazing infinity pool, jacuzzi, outdoor kitchen and barbecue. The main terrace has been totally transformed with new tiles and led lights that can be changed to any color.