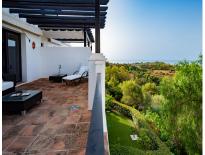

## Sales - Apartment - Altos de los Monteros 525.000€

Ref.-ID: R5105083

Community: 1,680 EUR / year

Altos de los Monteros

IBI: 782 EUR / year

**Apartment** 

155 m2

Discover this exquisite duplex penthouse nestled in a charming, white-washed Andalusian village-style urbanisation, found in the heart of Altos de Los Monteros, Marbella. The community features traditional cobbled streets, fountains, cascading bougainvillea, and vibrant plant pots adorning window sills and doorways. Located in the foothills of Marbella, this gated urbanisation offers an elevated position with breathtaking sea views, stretching along the coastline to Gibraltar. Despite its serene setting, you are just an 8 minute drive from Marbella's finest beaches and town. Property Highlights: Duplex Penthouse: 2 spacious bedrooms, 2 bathrooms (one ensuite), and 2 terraces. Orientation: South West Views: Panoramic views of the sea, mountain and Gibraltar. Corner Unit: Abundant natural light with windows in both bathrooms (very private). Modern Kitchen: Granite counter tops. The kitchen includes a practical laundry room. Climate Control: A/C throughout the apartment, hot and cold. Sunlit Terraces: Terraces that enjoy all-day sun. First Level: Modern kitchen, open-plan sitting/dining room, large terrace, double bedroom with stunning sea and mountain views, and a full bathroom. Upper Level: Master bedroom suite with ensuite bathroom and private terrace offering spectacular sea and mountain views. Partly Furnished: Ready for immediate move-in. Parking & Storage: Includes an assigned underground parking space and storage room. Accessibility: Located on the first floor. Rental Potential: Short-term rentals allowed. Supermarket Aldi: 6 minutes by car. Marbella town entrance arch: 8 minutes by car. Malaga Airport: 40 minutes by car. This property offers a perfect blend of traditional charm and modern convenience, making it an ideal choice for those seeking a luxurious lifestyle in a picturesque setting. Community fees [140 / month IBI Fees: [782 per year Indoor Built Area: 107m2. Uncovered Terraces: 36m² Underground Parking Space: 12m²