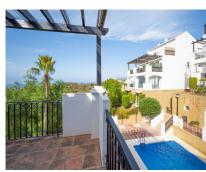

## Sales - Apartment - Altos de los Monteros 525.000€

Ref.-ID: R5105083

Community: 1,680 EUR / year

Altos de los Monteros

IBI: 782 EUR / year

**Apartment** 

155 m2

Discover this exquisite duplex penthouse nestled in a charming, white-washed Andalusian village-style urbanisation, found in the heart of Altos de Los Monteros, Marbella. The community features traditional cobbled streets, fountains, cascading bougainvillea, and vibrant plant pots adorning window sills and doorways. Located in the foothills of Marbella, this gated urbanisation offers an elevated position with breathtaking sea views, stretching along the coastline to Gibraltar. Despite its serene setting, you are just an 8 minute drive from Marbella's finest beaches and town. Property Highlights: Duplex Penthouse: 2 spacious bedrooms, 2 bathrooms (one ensuite), and 2 terraces. Orientation: South West Views: Panoramic views of the sea, mountain and Gibraltar. Corner Unit: Abundant natural light with windows in both bathrooms (very private). Modern Kitchen: Granite counter tops. The kitchen includes a practical laundry room. Climate Control: A/C throughout the apartment, hot and cold. Sunlit Terraces: Terraces that enjoy all-day sun. First Level: Modern kitchen, open-plan sitting/dining room, large terrace, double bedroom with stunning sea and mountain views, and a full bathroom. Upper Level: Master bedroom suite with ensuite bathroom and private terrace offering spectacular sea and mountain views. Partly Furnished: Ready for immediate move-in. Parking & Storage: Includes an assigned underground parking space and storage room. Accessibility: Located on the first floor. Rental Potential: Short-term rentals allowed. Supermarket Aldi: 6 minutes by car. Marbella town entrance arch: 8 minutes by car. Malaga Airport: 40 minutes by car. This property offers a perfect blend of traditional charm and modern convenience, making it an ideal choice for those seeking a luxurious lifestyle in a picturesque setting. Community fees [140 / month IBI Fees: [782 per year Indoor Built Area: 107m2. Uncovered Terraces: 36m² Underground Parking Space: 12m²