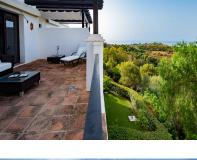

## Sales - Apartment - Altos de los Monteros 525.000€

Ref.-ID: R5105083

Community: 1,680 EUR / year

Altos de los Monteros

IBI: 782 EUR / year

**Apartment** 

155 m2

Discover this exquisite duplex penthouse nestled in a charming, white-washed Andalusian village-style urbanisation, found in the heart of Altos de Los Monteros, Marbella. The community features traditional cobbled streets, fountains, cascading bougainvillea, and vibrant plant pots adorning window sills and doorways. Located in the foothills of Marbella, this gated urbanisation offers an elevated position with breathtaking sea views, stretching along the coastline to Gibraltar. Despite its serene setting, you are just an 8 minute drive from Marbella's finest beaches and town. Property Highlights: Duplex Penthouse: 2 spacious bedrooms, 2 bathrooms (one ensuite), and 2 terraces. Orientation: South West Views: Panoramic views of the sea, mountain and Gibraltar. Corner Unit: Abundant natural light with windows in both bathrooms (very private). Modern Kitchen: Granite counter tops. The kitchen includes a practical laundry room. Climate Control: A/C throughout the apartment, hot and cold. Sunlit Terraces: Terraces that enjoy all-day sun. First Level: Modern kitchen, open-plan sitting/dining room, large terrace, double bedroom with stunning sea and mountain views, and a full bathroom. Upper Level: Master bedroom suite with ensuite bathroom and private terrace offering spectacular sea and mountain views. Partly Furnished: Ready for immediate move-in. Parking & Storage: Includes an assigned underground parking space and storage room. Accessibility: Located on the first floor. Rental Potential: Short-term rentals allowed. Supermarket Aldi: 6 minutes by car. Marbella town entrance arch: 8 minutes by car. Malaga Airport: 40 minutes by car. This property offers a perfect blend of traditional charm and modern convenience, making it an ideal choice for those seeking a luxurious lifestyle in a picturesque setting. Community fees [140 / month IBI Fees: [782 per year Indoor Built Area: 107m2. Uncovered Terraces: 36m² Underground Parking Space: 12m²