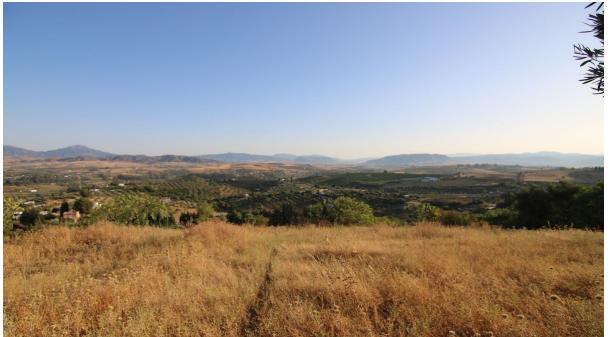

## 6000 m2

Rustic plot of 6.000m2 for sale in Coín, Málaga. Located just 4 minutes from the main road and 5 minutes from the commercial centre La Trocha, this property offers a unique opportunity for those looking for a privileged natural environment. Outstanding features: Special rural setting: Situated in the vicinity of Malaga, the Sierra de las Nieves Natural Park, the plot is surrounded by unobstructed views and rustic landscape. Proximity to the village: Within walking distance to the charming village of Coin, known for its rich Andalusian culture, pine forest and mountains. Accessibility: Easy access from the main road, facilitating connections to nearby towns. Contact us for more information. Translated with DeepL.com (free version)

Setting Country ❤ Village Mountain Pueblo

Orientation South East Views **M**ountain Country

Parking Open