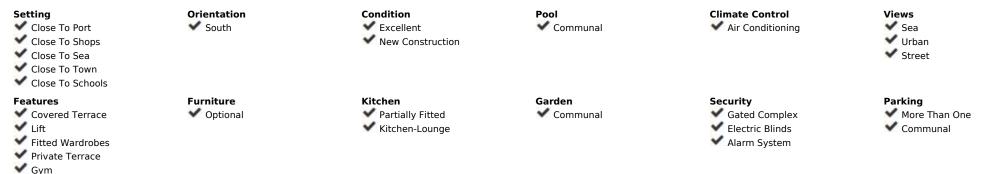

## Sales - Apartment - Estepona 895.000€

Ref.-ID: R5084467

4

Estepona

3.5

225 m2

**Apartment** 

Located in Las Mesas, one of the most sought-after and rapidly expanding residential areas in the city of Estepona, this elegant elevated ground floor apartment combines contemporary design, comfort, and a privileged location. Just a 10-minute walk from the Port and the beach, and 20 minutes from the charming old town, it offers a unique opportunity to enjoy the Mediterranean lifestyle with all amenities within easy reach. The property stands out for its impressive private terrace of 80 m², south-facing to make the most of natural light throughout the day and offering pleasant lateral sea views. Ideal for those who value spacious outdoor areas, whether to relax, entertain guests, or enjoy the climate year-round. Inside, the apartment is distributed into 4 spacious bedrooms with built-in wardrobes, 2 full bathrooms with top-quality materials, and an additional guest toilet for greater functionality. The living and dining areas integrate perfectly with both the terrace and the kitchen, which is modern, open-plan, and fully equipped with Siemens appliances, Silestone countertops, and a laundry room with drying area. A peninsula will soon enhance the kitchen. The finishes have been carefully selected: porcelain stoneware floors, white lacquered doors, exterior carpentry with double glazing, and motorized shutters in the living room and bedrooms. Additionally, it features ducted air conditioning with independent control, aerothermal system for hot water, and mechanical ventilation to ensure maximum comfort and energy efficiency throughout the year. The apartment includes 2 underground parking spaces and a large storage room, all within a gated complex that offers security and peace of mind. The development, built in 2025, offers unbeatable communal areas: adult and children's swimming pools, fully equipped gym, sauna, landscaped gardens, bicycle area, and accessible entrances for all residents. The building has an elevator and universal accessibility. A perfect property both as a permanent residence and as a secure

Sauna
Storage Room
Ensuite Bathroom
Double Glazing