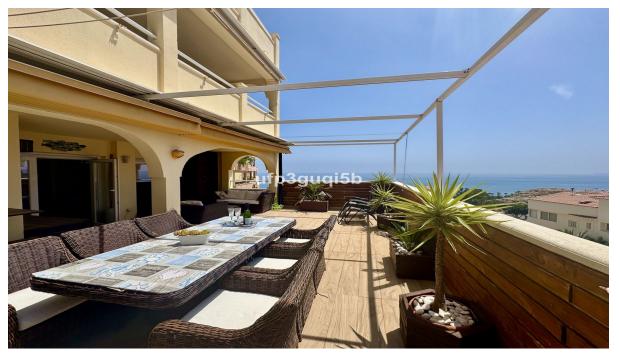

**Apartment** 

Modern & Bright Apartment Just a Short Walk from the Beach – Torrequebrada, Benalmádena Located in the sought-after area of Torrequebrada, this stylish and light-filled apartment offers the perfect blend of comfort, convenience, and coastal charm. Just a few minutes' walk from the beach, it's surrounded by a wide range of amenities including restaurants, a supermarket (Mercadona just 600m away), pharmacy, bus stop, and more. The apartment features a spacious living room with direct access to a sunny terrace, a fully equipped kitchen, one exceptionally large bedroom with its own terrace access, and a generous bathroom with a walk-in shower. The southwest-facing terrace is partly covered and fitted for glass curtains, making it ideal for year-round enjoyment. Soak in the stunning panoramic views of the sea, the coastline, and the mountains — a perfect setting for relaxing or entertaining. Additional highlights include: \* Private underground parking space \* Large, organized storage room with shelving \* Air conditioning in the bedroom \* Sold fully furnished – ready to move in \* Well-maintained community with swimming pool and garden areas Enjoy great spots like Yucas Bar & Café just 750 meters away, and the picturesque Playa La Viborilla under 1 km from your doorstep. This is an ideal property both for permanent living or as holiday home. Don't miss this opportunity – contact us today to arrange a viewing!

**✓** Resale

Views

**✓** Sea

Parking

**✓** Private

Mountain

Panoramic
Urban

Underground Garage