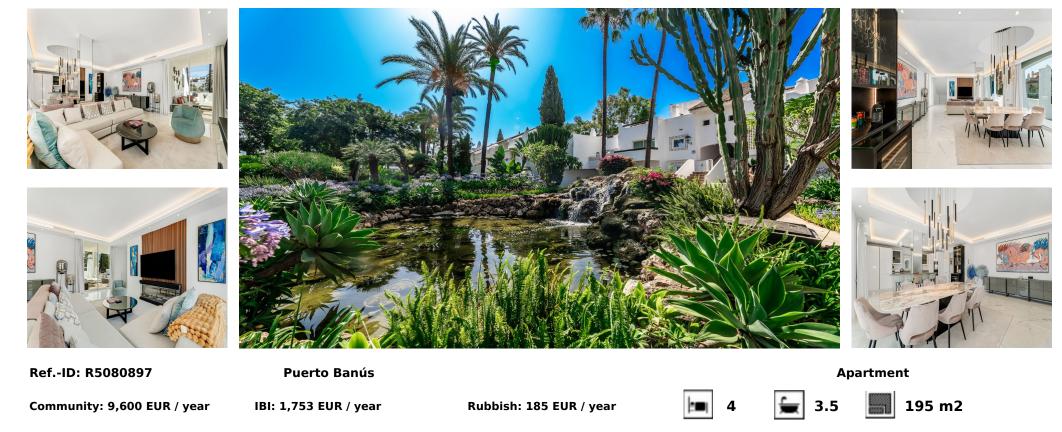

## Sales - Apartment - Puerto Banús 3.200.000€

La Alcazaba is an exclusive community that boasts a long history in Marbella. It was developed by the famous architect, Melvin Villarroel, who designed Puente Romano and many other stunning developments along the coast. This urbanisation has a central location in the heart of Puerto Banus on short walking distance to the beach, the harbour and all major luxury shops and restaurants in Marbella. Despite being in the centre of Puerto Banus, the complex truly feels like an oasis with mature gardens and Moorish fountains. This duplex penthouse has been recently refurbished, furnished and decorated to the highest standards. Individual floorheating and aircon in all rooms. The property has 4 spacious bedrooms and 3 ensuite bathrooms. On the upper floor, you'll find an impressive open-plan living and dining area, kitchen, guest toilet and 2 spacious outdoor terraces with stunning views of the lush, manicured gardens, tranquil ponds and the communal swimming pool. The apartment comes with an underground parking space and a storageroom.