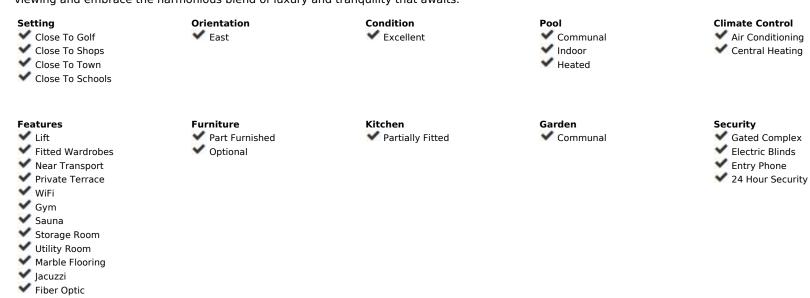

## Sales - Apartment - Benahavís 525.000€

Ref.-ID: R5079235 Benahavís Apartment

Community: 3,000 EUR / year

2

133 m2

Discover the pinnacle of sophisticated living in the tranquil haven of Las Lomas del Conde Luque, Benahavis. This exquisite 2-bedroom, 2-bathroom penthouse, epitomizes the essence of luxury and comfort. As you step inside, you'll be captivated by the breathtaking panoramic views that stretch to the majestic mountains and the glistening sea. Every window in this penthouse frames a picturesque masterpiece of natural beauty. This property is thoughtfully designed with an open-concept layout, creating a seamless flow between the living spaces. The expansive living room is bathed in natural light, enhancing the feeling of spaciousness and warmth. The penthouse features two elegantly appointed bedrooms, offering tranquility and relaxation. The master suite, complete with an en-suite bathroom, provides a private retreat for unwinding and rejuvenation. Las Lomas del Conde Luque offers a host of exceptional amenities, including a communal swimming pool, gym, sauna, and sprawling gardens. Whether you want to take a refreshing swim, maintain your fitness routine, or simply relax in the sauna, every day is an opportunity for rejuvenation. This urbanization is strategically located, providing easy access to all essential services, including shopping, dining, and entertainment options. The close proximity to these conveniences adds to the allure of this remarkable property. This penthouse represents a unique opportunity to experience the perfect fusion of luxury, comfort, and accessibility. Whether you're seeking a permanent residence or an elegant retreat, this property embodies refined living in Benahavis. Don't miss the chance to make this exceptional penthouse in Las Lomas del Conde Luque your home. Contact us today to arrange a viewing and embrace the harmonious blend of luxury and tranquility that awaits.

Views

**✓** Sea

Mountain

Garden
Pool
Urban

Parking

Private

Panoramic

Category
Luxury