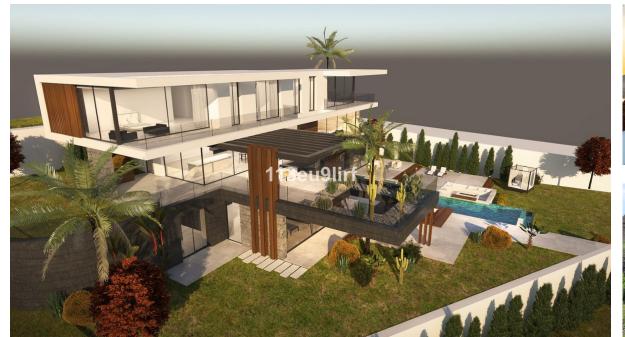

## Sales - Plot - La Cala Golf 410.000€

Ref.-ID: R5078317 La Cala Golf Plot

Community: 192 EUR / year

IBI: 550 EUR / year

1658 m2

Plot with project and building licence offering panoramic mountain, golf and sea views located within La Cala Golf Resort with three 18 hole championship golf courses, Clubhouse, Hotel and Spa, 24 hour onsite security. Current building regulations allow to build a detached villa of 331 m2 + basement + uncovered terraces + pool. Water, electricity and sewage connections are all in place. Building licence granted, construction can start immediately.