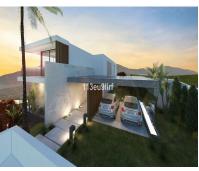

## Sales - Plot - La Cala Golf 410.000€

Ref.-ID: R5078317 La Cala Golf Plot

Community: 192 EUR / year

IBI: 550 EUR / year

1658 m2

Plot with project and building licence offering panoramic mountain, golf and sea views located within La Cala Golf Resort with three 18 hole championship golf courses, Clubhouse, Hotel and Spa, 24 hour onsite security. Current building regulations allow to build a detached villa of 331 m2 + basement + uncovered terraces + pool. Water, electricity and sewage connections are all in place. Building licence granted, construction can start immediately.