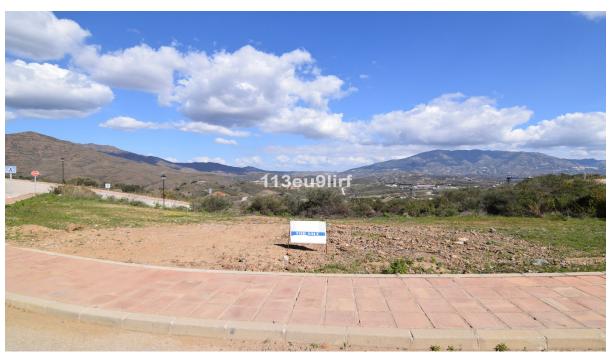

## Sales - Plot - La Cala Golf 240.000€

Ref.-ID: R5078311 La Cala Golf Plot

Community: 156 EUR / year

IBI: 500 EUR / year

1350 m2

Residential plot offering panoramic mountain and golf views located within La Cala Golf Resort with three 18 hole championship golf courses, Clubhouse, Hotel and Spa, 24 hour onsite security. Current building regulations allow to build a detached villa of 270 m2 + basement + uncovered terraces + pool. Water, electricity and sewage connections are all in place.