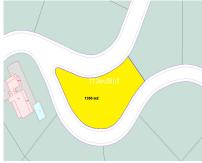

## Sales - Plot - La Cala Golf 240.000€

Ref.-ID: R5078311 La Cala Golf Plot

Community: 156 EUR / year

IBI: 500 EUR / year

1350 m2

Residential plot offering panoramic mountain and golf views located within La Cala Golf Resort with three 18 hole championship golf courses, Clubhouse, Hotel and Spa, 24 hour onsite security. Current building regulations allow to build a detached villa of 270 m2 + basement + uncovered terraces + pool. Water, electricity and sewage connections are all in place.