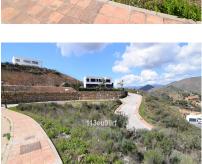

## Sales - Plot - La Cala Golf 240.000€

Ref.-ID: R5078311 La Cala Golf Plot

Community: 156 EUR / year

IBI: 500 EUR / year

1350 m2

Residential plot offering panoramic mountain and golf views located within La Cala Golf Resort with three 18 hole championship golf courses, Clubhouse, Hotel and Spa, 24 hour onsite security. Current building regulations allow to build a detached villa of 270 m2 + basement + uncovered terraces + pool. Water, electricity and sewage connections are all in place.