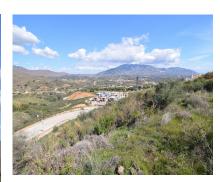

## Sales - Plot - La Cala Golf 240.000€

rtaguslini -

Ref.-ID: R5078305 La Cala Golf Plot

Community: 168 EUR / year

UR / year IBI: 500 EUR / year

1416 m2

Residential plot offering panoramic mountain and golf views located within La Cala Golf Resort with three 18 hole championship golf courses, Clubhouse, Hotel and Spa, 24 hour onsite security. Current building regulations allow to build a detached villa of 283 m2 + basement + uncovered terraces + pool. Water, electricity and sewage connections are all in place.

Setting
Close To Golf
Urbanisation

Orientation

North

Views

Mountain
Golf
Country
Panoramic

Security

24 Hour Security

UtilitiesElectricityDrinkable WaterTelephone