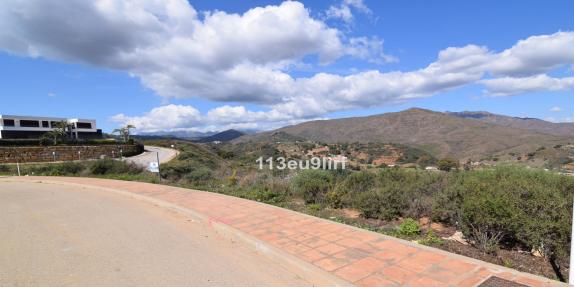

## Sales - Plot - La Cala Golf 240.000€

rtaguslini -

Ref.-ID: R5078305 La Cala Golf Plot

Community: 168 EUR / year

UR / year IBI: 500 EUR / year

1416 m2

Residential plot offering panoramic mountain and golf views located within La Cala Golf Resort with three 18 hole championship golf courses, Clubhouse, Hotel and Spa, 24 hour onsite security. Current building regulations allow to build a detached villa of 283 m2 + basement + uncovered terraces + pool. Water, electricity and sewage connections are all in place.

Setting
Close To Golf
Urbanisation

Orientation

North

Views

Mountain
Golf
Country
Panoramic

Security

24 Hour Security

UtilitiesElectricityDrinkable WaterTelephone