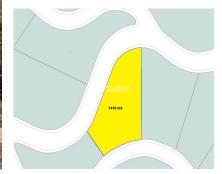

## Sales - Plot - La Cala Golf 240.000€

rtaguslini -

Ref.-ID: R5078305 La Cala Golf Plot

Community: 168 EUR / year

UR / year IBI: 500 EUR / year

1416 m2

Residential plot offering panoramic mountain and golf views located within La Cala Golf Resort with three 18 hole championship golf courses, Clubhouse, Hotel and Spa, 24 hour onsite security. Current building regulations allow to build a detached villa of 283 m2 + basement + uncovered terraces + pool. Water, electricity and sewage connections are all in place.