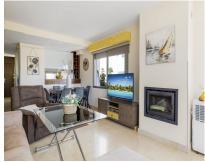

## Sales - Apartment - La Cala de Mijas 349.000€

Ref.-ID: R5077516

Community: 1,800 EUR / year

La Cala de Mijas

IBI: 450 EUR / year Rubbish: 78 EUR / year

**Apartment** 

156 m2

Deligthfull Duplex 2 bedroom penthouse, full of light and very private with lovely open views. This property has 156 m2 built inside plus over 100 m2 of terraces including a 75m2 solarium. A short drive to the town and beach of La Cala de Mijas, this two bedroom, two bath room penthouse is spacious and in great condition. Located in a secure gated community with 3 resort-like pools (one salt water) and beautiful, well kept gardens. Entrance on the penthouse level into a bright entrance hall with open access to the fully equipped kitchen that is semi open to the living room, with light and great views throughout. The living room is open to two sides with access to two large terraces, one for dining and one for relaxing or whatever you prefer. The terraces (one south facing and one west facing) are very private with awnings and all weather roofs creating opportunities for year round out door living. You have open views to the lovely country side and a decent glimpse of the sea in La Cala de Mijas, these terraces really make indoor/outdoor living a happy reality. Also on the main floor are the two spacious bedrooms, the master bedroom is ensuite with a large family bathroom. The bedrooms have lots of built in storage and there is also built in storage in the apartment. All the windows and patio doors have top quality electric shutters and there is built in a/c with room by room control. Stairwell with access to the whole of roof penthouse terrace with jacuzzi. This area has open and covered areas, privacy and amazing open views. The penthouse has allocated private parking in the garage and a large storage room.