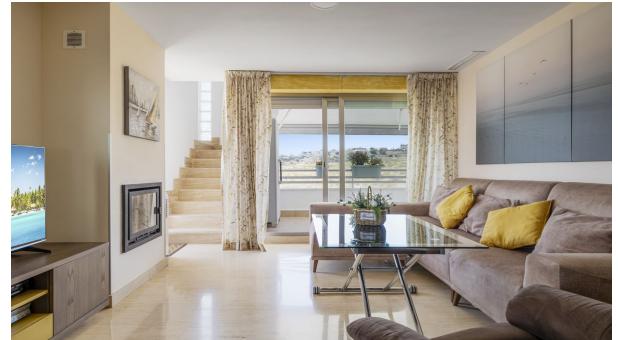

## Sales - Apartment - La Cala de Mijas 349.000€

Ref.-ID: R5077516

Community: 1,800 EUR / year

La Cala de Mijas

IBI: 450 EUR / year Rubbish: 78 EUR / year

**Apartment** 

156 m2

Deligthfull Duplex 2 bedroom penthouse, full of light and very private with lovely open views. This property has 156 m2 built inside plus over 100 m2 of terraces including a 75m2 solarium. A short drive to the town and beach of La Cala de Mijas, this two bedroom, two bath room penthouse is spacious and in great condition. Located in a secure gated community with 3 resort-like pools (one salt water) and beautiful, well kept gardens. Entrance on the penthouse level into a bright entrance hall with open access to the fully equipped kitchen that is semi open to the living room, with light and great views throughout. The living room is open to two sides with access to two large terraces, one for dining and one for relaxing or whatever you prefer. The terraces (one south facing and one west facing) are very private with awnings and all weather roofs creating opportunities for year round out door living. You have open views to the lovely country side and a decent glimpse of the sea in La Cala de Mijas, these terraces really make indoor/outdoor living a happy reality. Also on the main floor are the two spacious bedrooms, the master bedroom is ensuite with a large family bathroom. The bedrooms have lots of built in storage and there is also built in storage in the apartment. All the windows and patio doors have top quality electric shutters and there is built in a/c with room by room control. Stairwell with access to the whole of roof penthouse terrace with jacuzzi. This area has open and covered areas, privacy and amazing open views. The penthouse has allocated private parking in the garage and a large storage room.