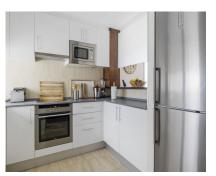

## Sales - Apartment - La Cala de Mijas 349.000€

Ref.-ID: R5077516

Community: 1,800 EUR / year

La Cala de Mijas

IBI: 450 EUR / year Rubbish: 78 EUR / year

**Apartment** 

156 m2

Deligthfull Duplex 2 bedroom penthouse, full of light and very private with lovely open views. This property has 156 m2 built inside plus over 100 m2 of terraces including a 75m2 solarium. A short drive to the town and beach of La Cala de Mijas, this two bedroom, two bath room penthouse is spacious and in great condition. Located in a secure gated community with 3 resort-like pools (one salt water) and beautiful, well kept gardens. Entrance on the penthouse level into a bright entrance hall with open access to the fully equipped kitchen that is semi open to the living room, with light and great views throughout. The living room is open to two sides with access to two large terraces, one for dining and one for relaxing or whatever you prefer. The terraces (one south facing and one west facing) are very private with awnings and all weather roofs creating opportunities for year round out door living. You have open views to the lovely country side and a decent glimpse of the sea in La Cala de Mijas, these terraces really make indoor/outdoor living a happy reality. Also on the main floor are the two spacious bedrooms, the master bedroom is ensuite with a large family bathroom. The bedrooms have lots of built in storage and there is also built in storage in the apartment. All the windows and patio doors have top quality electric shutters and there is built in a/c with room by room control. Stairwell with access to the whole of roof penthouse terrace with jacuzzi. This area has open and covered areas, privacy and amazing open views. The penthouse has allocated private parking in the garage and a large storage room.