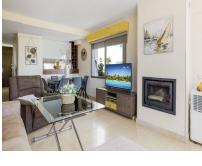

## Sales - Apartment - La Cala de Mijas 349.000€

Ref.-ID: R5077516

Community: 1,800 EUR / year

La Cala de Mijas

IBI: 450 EUR / year Rubbish: 78 EUR / year

**Apartment** 

156 m2

Deligthfull Duplex 2 bedroom penthouse, full of light and very private with lovely open views. This property has 156 m2 built inside plus over 100 m2 of terraces including a 75m2 solarium. A short drive to the town and beach of La Cala de Mijas, this two bedroom, two bath room penthouse is spacious and in great condition. Located in a secure gated community with 3 resort-like pools (one salt water) and beautiful, well kept gardens. Entrance on the penthouse level into a bright entrance hall with open access to the fully equipped kitchen that is semi open to the living room, with light and great views throughout. The living room is open to two sides with access to two large terraces, one for dining and one for relaxing or whatever you prefer. The terraces (one south facing and one west facing) are very private with awnings and all weather roofs creating opportunities for year round out door living. You have open views to the lovely country side and a decent glimpse of the sea in La Cala de Mijas, these terraces really make indoor/outdoor living a happy reality. Also on the main floor are the two spacious bedrooms, the master bedroom is ensuite with a large family bathroom. The bedrooms have lots of built in storage and there is also built in storage in the apartment. All the windows and patio doors have top quality electric shutters and there is built in a/c with room by room control. Stairwell with access to the whole of roof penthouse terrace with jacuzzi. This area has open and covered areas, privacy and amazing open views. The penthouse has allocated private parking in the garage and a large storage room.