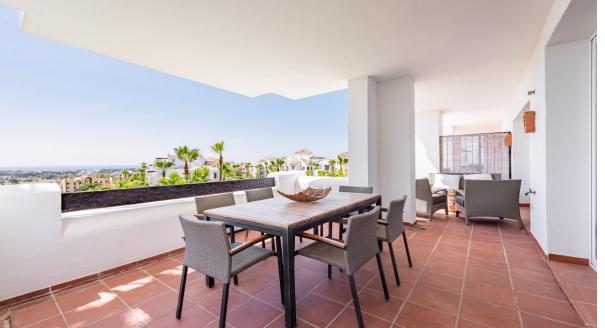

## **Sales - Apartment - Atalaya** 487.000€

Ref.-ID: R5077474

Community: 2,940 EUR / year

**Atalaya** 

IBI: 360 EUR / year

Rubbish: 18 EUR / year

**Apartment** 

Panoramic Sea View Apartment in a Prime Elevated Position! Welcome to this delightful apartment, situated in one of the highest blocks of a beautifully maintained, low-density complex. From its elevated vantage point, the property enjoys sweeping panoramic views over the Mediterranean Sea and lush tropical gardens. The apartment features a fully equipped kitchen with a separate utility room, offering both practicality and comfort. The bright and inviting living-dining area opens onto a sunny southeast-facing terrace—perfect for enjoying the views and outdoor living year-round. Ideally located, the property is just steps from a well-stocked supermarket and a renowned bilingual school. Golf enthusiasts will appreciate the close proximity to several top-tier courses, all within a 5-minute drive. Additional features include a private underground garage space and a storage room. Set within a secure, gated community with 24-hour security, residents also benefit from access to two communal swimming pools and a gym. A perfect blend of Mediterranean elegance, convenience, and lifestyle awaits.

## Setting Orientation Close To Golf South East Close To Shops **South** Close To Schools Urbanisation Furniture Features Covered Terrace Optional ✓ Lift ✓ Fitted Wardrobes Gym Storage Room ✓ Utility Room Ensuite Bathroom Marble Flooring Category