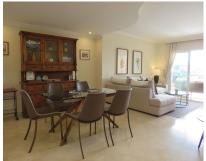

## Sales - Apartment - Elviria 755.000€

**Apartment** 

Ref.-ID: R5077300

Elviria

141 m2

Luxury apartment located in one of the most desirable locations within Elvira in Marbella. This elevated ground floor apartment comprises 3 large bedrooms and 3 bathrooms with the master bedroom and bedroom two being en-suite, the master having direct access to the large (55m2) South facing terrace which receives lots of sun and boasts great open views and views over the lake which is located on Green Life Golf Course. Bedroom two also has a good size terrace on the back of the property and this receives sun at the end of the day. The living room is a good size and is bright and open and has access to the large sunny terrace and off the living/dinning room you'll find the fully fitted kitchen and utility room. Bedroom three is also a good size and there is a third bathroom which bedroom three she guests would use. The property comes fully furnished and has a large underground garage space and store room. The complex itself is very well maintained, and boasts well manicured gardens and a large communal swimming pool. The complex is set in the grounds of green life golf course and you have access to the well renowned lake side restaurant called El Lago and use of the tennis courts and gym which do come at an additional monthly cost if you use them. This property really is something special so if you're looking for a large luxurious 3 bed apartment in a tranquil complex then get in touch today as this will not be on the market for long!