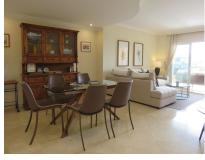

## Sales - Apartment - Elviria 755.000€

**Apartment** 

Ref.-ID: R5077300

Elviria

141 m2

Luxury apartment located in one of the most desirable locations within Elvira in Marbella. This elevated ground floor apartment comprises 3 large bedrooms and 3 bathrooms with the master bedroom and bedroom two being en-suite, the master having direct access to the large (55m2) South facing terrace which receives lots of sun and boasts great open views and views over the lake which is located on Green Life Golf Course. Bedroom two also has a good size terrace on the back of the property and this receives sun at the end of the day. The living room is a good size and is bright and open and has access to the large sunny terrace and off the living/dinning room you'll find the fully fitted kitchen and utility room. Bedroom three is also a good size and there is a third bathroom which bedroom three she guests would use. The property comes fully furnished and has a large underground garage space and store room. The complex itself is very well maintained, and boasts well manicured gardens and a large communal swimming pool. The complex is set in the grounds of green life golf course and you have access to the well renowned lake side restaurant called El Lago and use of the tennis courts and gym which do come at an additional monthly cost if you use them. This property really is something special so if you're looking for a large luxurious 3 bed apartment in a tranquil complex then get in touch today as this will not be on the market for long!