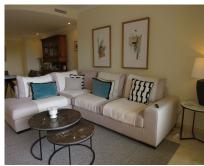

## Sales - Apartment - Elviria 755.000€

**Apartment** 

Ref.-ID: R5077300

Elviria

141 m2

Luxury apartment located in one of the most desirable locations within Elvira in Marbella. This elevated ground floor apartment comprises 3 large bedrooms and 3 bathrooms with the master bedroom and bedroom two being en-suite, the master having direct access to the large (55m2) South facing terrace which receives lots of sun and boasts great open views and views over the lake which is located on Green Life Golf Course. Bedroom two also has a good size terrace on the back of the property and this receives sun at the end of the day. The living room is a good size and is bright and open and has access to the large sunny terrace and off the living/dinning room you'll find the fully fitted kitchen and utility room. Bedroom three is also a good size and there is a third bathroom which bedroom three she guests would use. The property comes fully furnished and has a large underground garage space and store room. The complex itself is very well maintained, and boasts well manicured gardens and a large communal swimming pool. The complex is set in the grounds of green life golf course and you have access to the well renowned lake side restaurant called El Lago and use of the tennis courts and gym which do come at an additional monthly cost if you use them. This property really is something special so if you're looking for a large luxurious 3 bed apartment in a tranquil complex then get in touch today as this will not be on the market for long!