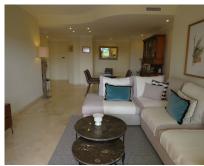

## Sales - Apartment - Elviria 755.000€

**Apartment** 

Ref.-ID: R5077300

Elviria

141 m2

Luxury apartment located in one of the most desirable locations within Elvira in Marbella. This elevated ground floor apartment comprises 3 large bedrooms and 3 bathrooms with the master bedroom and bedroom two being en-suite, the master having direct access to the large (55m2) South facing terrace which receives lots of sun and boasts great open views and views over the lake which is located on Green Life Golf Course. Bedroom two also has a good size terrace on the back of the property and this receives sun at the end of the day. The living room is a good size and is bright and open and has access to the large sunny terrace and off the living/dinning room you'll find the fully fitted kitchen and utility room. Bedroom three is also a good size and there is a third bathroom which bedroom three she guests would use. The property comes fully furnished and has a large underground garage space and store room. The complex itself is very well maintained, and boasts well manicured gardens and a large communal swimming pool. The complex is set in the grounds of green life golf course and you have access to the well renowned lake side restaurant called El Lago and use of the tennis courts and gym which do come at an additional monthly cost if you use them. This property really is something special so if you're looking for a large luxurious 3 bed apartment in a tranquil complex then get in touch today as this will not be on the market for long!