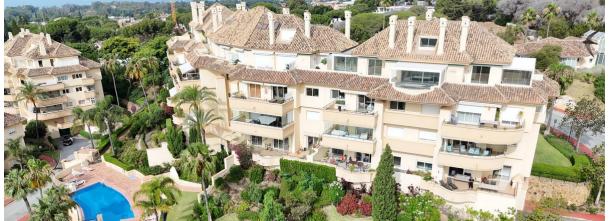

## Sales - Apartment - Elviria 755.000€

**Apartment** 

Ref.-ID: R5077300

Elviria

141 m2

Luxury apartment located in one of the most desirable locations within Elvira in Marbella. This elevated ground floor apartment comprises 3 large bedrooms and 3 bathrooms with the master bedroom and bedroom two being en-suite, the master having direct access to the large (55m2) South facing terrace which receives lots of sun and boasts great open views and views over the lake which is located on Green Life Golf Course. Bedroom two also has a good size terrace on the back of the property and this receives sun at the end of the day. The living room is a good size and is bright and open and has access to the large sunny terrace and off the living/dinning room you'll find the fully fitted kitchen and utility room. Bedroom three is also a good size and there is a third bathroom which bedroom three she guests would use. The property comes fully furnished and has a large underground garage space and store room. The complex itself is very well maintained, and boasts well manicured gardens and a large communal swimming pool. The complex is set in the grounds of green life golf course and you have access to the well renowned lake side restaurant called El Lago and use of the tennis courts and gym which do come at an additional monthly cost if you use them. This property really is something special so if you're looking for a large luxurious 3 bed apartment in a tranquil complex then get in touch today as this will not be on the market for long!