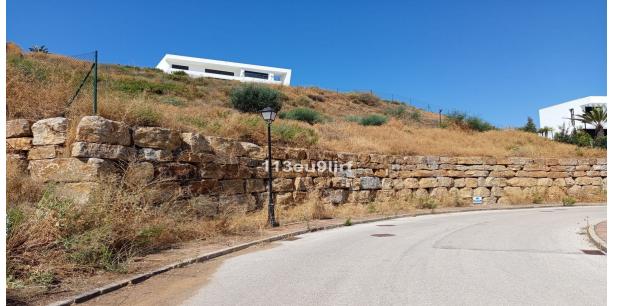

## Sales - Plot - La Cala Golf 360.000€

La Cala Golf Plot Ref.-ID: R5076697

Community: 192 EUR / year IBI: 550 EUR / year

1609 m2

Residential plot with retaining wall and preliminary project. This plot offers panoramic sea, mountain and golf views and is located within La Cala Golf Resort with three 18 hole championship golf courses, Clubhouse, Hotel and Spa, 24 hour onsite security. Current building regulations allow to build a detached villa of 321 m2 + basement + uncovered terraces + pool. Water, electricity and sewage connections are all in place.