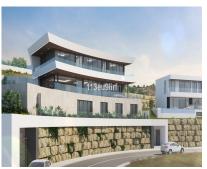

## Sales - Plot - La Cala Golf 360.000€

La Cala Golf Plot Ref.-ID: R5076697

Community: 192 EUR / year IBI: 550 EUR / year

1609 m2

Residential plot with retaining wall and preliminary project. This plot offers panoramic sea, mountain and golf views and is located within La Cala Golf Resort with three 18 hole championship golf courses, Clubhouse, Hotel and Spa, 24 hour onsite security. Current building regulations allow to build a detached villa of 321 m2 + basement + uncovered terraces + pool. Water, electricity and sewage connections are all in place.

Setting Close To Golf Urbanisation

Orientation ✓ North East Views **✓** Sea Mountain **✓** Golf Panoramic

Security 24 Hour Security Utilities Electricity ✓ Drinkable Water Telephone

Category ✓ Golf ✓ Investment