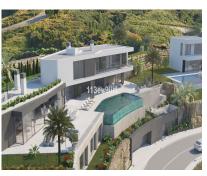

## Sales - Plot - La Cala Golf 360.000€

La Cala Golf Plot Ref.-ID: R5076697

Community: 192 EUR / year IBI: 550 EUR / year

1609 m2

Residential plot with retaining wall and preliminary project. This plot offers panoramic sea, mountain and golf views and is located within La Cala Golf Resort with three 18 hole championship golf courses, Clubhouse, Hotel and Spa, 24 hour onsite security. Current building regulations allow to build a detached villa of 321 m2 + basement + uncovered terraces + pool. Water, electricity and sewage connections are all in place.