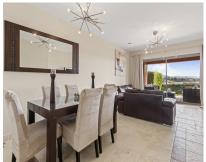

112 m2

This stunning apartment is ideally situated near the newly built Atalaya School and just a short distance from supermarkets, renowned golf courses, the charming town of Benahavís, and the vibrant center of San Pedro de Alcántara. The property has a spacious living room with direct access to the terrace and garden which has beautiful views of the sea and gardens. There is a fully fitted kitchen with a separate utility room. The bedrooms are very spacious, with fitted wardrobes and two complete bathrooms, one of which is ensuite. This apartment includes two private garage spaces and a separate storage room. The beautifully landscaped gardens feature mature plants, creating a relaxed atmosphere. Residents can enjoy four communal swimming pools—one of which is heated—as well as a fully equipped gym and a relaxing spa area. The complex offers a secure environment with 24-hour security and an entry phone system. Early viewing is highly recommended.