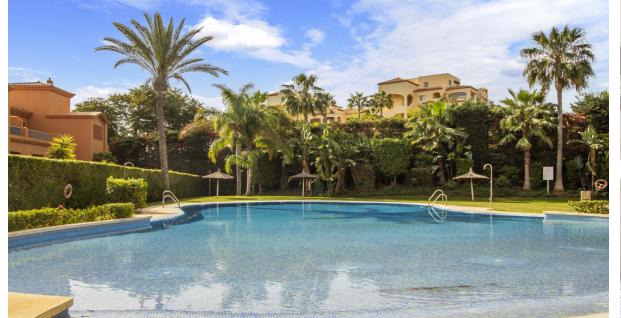

112 m2

This stunning apartment is ideally situated near the newly built Atalaya School and just a short distance from supermarkets, renowned golf courses, the charming town of Benahavís, and the vibrant center of San Pedro de Alcántara. The property has a spacious living room with direct access to the terrace and garden which has beautiful views of the sea and gardens. There is a fully fitted kitchen with a separate utility room. The bedrooms are very spacious, with fitted wardrobes and two complete bathrooms, one of which is ensuite. This apartment includes two private garage spaces and a separate storage room. The beautifully landscaped gardens feature mature plants, creating a relaxed atmosphere. Residents can enjoy four communal swimming pools—one of which is heated—as well as a fully equipped gym and a relaxing spa area. The complex offers a secure environment with 24-hour security and an entry phone system. Early viewing is highly recommended.

Orientation

Pool

Communal

Heated

More Than One

Private