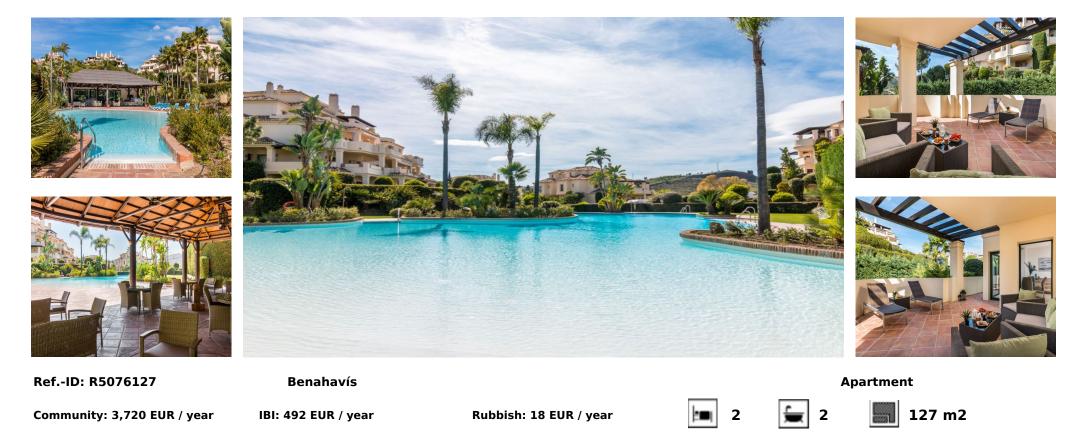

## Sales - Apartment - Benahavís 549.500€

Capanes del Golf is a luxury development located between the coast and the village of Benahavis and only 15 minutes to the famous Puerto Banus and Marbella. The living room has direct access to the large north east facing terrace; the kitchen is fully fitted with modern appliances. The apartment is on the ground floor and has hot and cold air conditioning throughout. It is a luxurious apartment with marble floors and contemporary furnishings. The development is surrounded by its own golf course and is fully gated with 24 hour security. The grounds have been thoughtfully landscaped and there are a number of pools, including the beautiful indoor pool, gym and spa area.

| Setting<br>Frontline Golf<br>Close To Golf<br>Close To Shops<br>Close To Town<br>Close To Schools | Condition<br>Good         | Pool<br>Communal<br>Indoor | Climate Control                               | Views<br>Golf<br>Garden<br>Pool   | Features<br>Covered Terrace<br>Lift<br>Fitted Wardrobes<br>Near Transport<br>Private Terrace<br>WiFi<br>Gym<br>Storage Room<br>Ensuite Bathroom<br>Double Glazing |
|---------------------------------------------------------------------------------------------------|---------------------------|----------------------------|-----------------------------------------------|-----------------------------------|-------------------------------------------------------------------------------------------------------------------------------------------------------------------|
| Furniture<br>Fully Furnished                                                                      | Kitchen<br>✓ Fully Fitted | Garden<br>✓ Communal       | Security<br>Gated Complex<br>24 Hour Security | Parking<br>VInderground<br>Garage | Utilities<br>VElectricity                                                                                                                                         |
| Category<br>Golf                                                                                  |                           |                            |                                               |                                   |                                                                                                                                                                   |