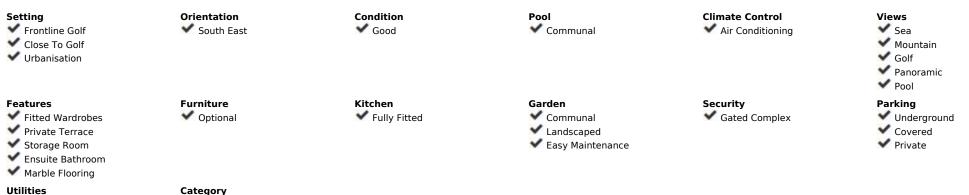

Elegant Two-Bedroom Penthouse with Breathtaking Panoramic Views in Elviria, Marbella Perched in the uppermost block of a serene and beautifully maintained urbanisation, this bright and spacious penthouse enjoys an elevated position in the hills of Elviria, Marbella—offering sweeping panoramic views of the Mediterranean Sea, surrounding mountains, and lush fairways of the nearby golf course. This stylish duplex apartment is thoughtfully designed for comfort and functionality. On the main level, you'll find a well-proportioned bedroom and a modern bathroom with a shower. The independent, fully equipped kitchen opens onto a generous south-facing terrace, ideal for soaking in the sun and the scenery. For those seeking an open-concept layout, the kitchen could be seamlessly integrated with the living area. The welcoming living room flows naturally onto another expansive terrace, perfect for al fresco dining, morning coffees, or relaxing in the sun with a book or a refreshing drink. Upstairs, the master suite impresses with abundant natural light, ample space, and access to its own private terrace—framing stunning views that change beautifully with the light throughout the day. Comfort is ensured year-round thanks to centralized air conditioning and heating, while high-speed fiber optic internet allows for smooth remote work, streaming, and connectivity. The property comes with a spacious underground parking space and a double high private storage room for added convenience. Surrounded by mature trees and manicured gardens, the gated community boasts three communal swimming pools, with the largest located directly in front of the apartment and visible from the kitchen terrace—offering a picturesque and peaceful backdrop to daily life. Local amenities, including supermarkets, restaurants, cafés, and essential services, are within easy reach—just a few minutes by car or a scenic walk downhill. Excellent public transport connections are also available nearby, with taxi stands and bus stops in the same area. Elviria enjo