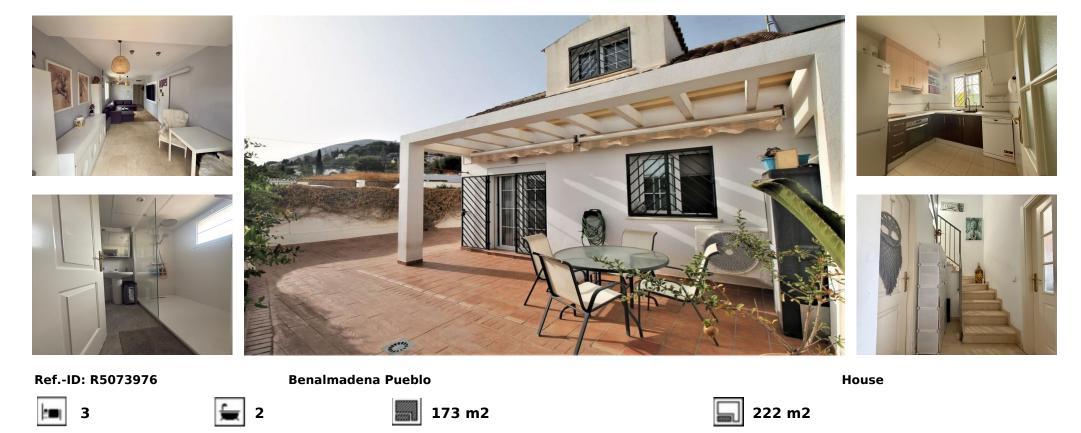

## Sales - House - Benalmadena Pueblo 379.900€

Exquisite 3-Bedroom Townhouse in an Exclusive Community Discover this beautiful, recently renovated 3-bedroom townhouse that combines modern luxury with a sustainable lifestyle. With solar panels on the roof, you can enjoy virtually zero electricity costs while embracing a greener lifestyle. Located in an exclusive community of just seven homes, this property boasts a spacious, private front garden filled with vibrant flowers and stunning mountain views. Ground Floor: - The entrance hall leads to a modern bathroom equipped with a shower and washer/dryer. - To the left is a versatile third bedroom, currently used as an office. - The open-concept living and dining area receives abundant natural light and has access to a covered terrace with a Jacuzzi. - The private L-shaped garden is immaculately maintained and offers a peaceful outdoor space, with a separate dog area. Lower Floor: - Internal access to a spacious storage room and two private parking spaces. Upper Floor: - Two well-designed bedrooms and a second luxurious bathroom with a bathtub. - An additional sink in the hallway for added convenience. The newly renovated kitchen combines elegance and functionality, with plenty of storage space. Located just a 7-minute walk from the village and 12 minutes from the metro, this exceptional home offers the perfect combination of elegance, comfort, and practicality. Your ideal home awaits!