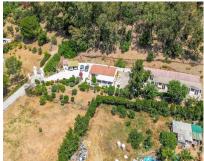

Fantastic Estate in the Altos de La Cala, Estepona Located in a privileged elevated area of Estepona, this charming estate offers absolute tranquility and breathtaking panoramic views of the Mediterranean Sea and the entire coastline. The property features a main house with a spacious 42 m<sup>2</sup> covered terrace, perfect for enjoying the sunshine all year round. Upon entering the home, you are welcomed by a cozy living-dining area with high ceilings and a fireplace, adding warmth and character to the space. The fully equipped open-plan kitchen integrates seamlessly with the living area, creating a spacious and bright atmosphere with stunning sea views. To the right of the living room, there is a double bedroom, while to the left you'll find the master bedroom, a full bathroom, and a third smaller room ideal as a home office, storage room, or single bedroom. Adjacent to the main house is a large outbuilding, which was previously used to house 14 kennels but offers great versatility for other animal-related activities or general storage. The estate has strong potential for agricultural or livestock-related business ventures, thanks to its size and layout. In addition, the property offers a large parking area, including a covered space for two cars and an additional storage room. The land includes a flat, rectangular area that is ideal for planting fruit trees or for keeping animals. The garden surrounding the house is filled with mature fruit trees and lush vegetation, providing a private and peaceful environment with magical views overlooking Estepona and the Mediterranean from above. A truly unique property that blends nature, spectacular views, and endless possibilities—just a short drive from the center of Estepona.