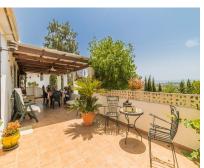

Fantastic Estate in the Altos de La Cala, Estepona Located in a privileged elevated area of Estepona, this charming estate offers absolute tranquility and breathtaking panoramic views of the Mediterranean Sea and the entire coastline. The property features a main house with a spacious 42 m<sup>2</sup> covered terrace, perfect for enjoying the sunshine all year round. Upon entering the home, you are welcomed by a cozy living-dining area with high ceilings and a fireplace, adding warmth and character to the space. The fully equipped open-plan kitchen integrates seamlessly with the living area, creating a spacious and bright atmosphere with stunning sea views. To the right of the living room, there is a double bedroom, while to the left you'll find the master bedroom, a full bathroom, and a third smaller room ideal as a home office, storage room, or single bedroom. Adjacent to the main house is a large outbuilding, which was previously used to house 14 kennels but offers great versatility for other animal-related activities or general storage. The estate has strong potential for agricultural or livestock-related business ventures, thanks to its size and layout. In addition, the property offers a large parking area, including a covered space for two cars and an additional storage room. The land includes a flat, rectangular area that is ideal for planting fruit trees or for keeping animals. The garden surrounding the house is filled with mature fruit trees and lush vegetation, providing a private and peaceful environment with magical views overlooking Estepona and the Mediterranean from above. A truly unique property that blends nature, spectacular views, and endless possibilities—just a short drive from the center of Estepona.