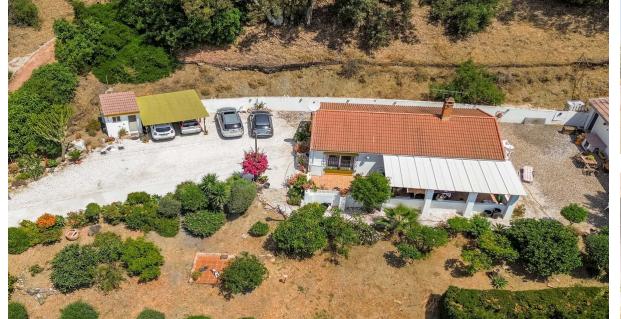

Fantastic Estate in the Altos de La Cala, Estepona Located in a privileged elevated area of Estepona, this charming estate offers absolute tranquility and breathtaking panoramic views of the Mediterranean Sea and the entire coastline. The property features a main house with a spacious 42 m<sup>2</sup> covered terrace, perfect for enjoying the sunshine all year round. Upon entering the home, you are welcomed by a cozy living-dining area with high ceilings and a fireplace, adding warmth and character to the space. The fully equipped open-plan kitchen integrates seamlessly with the living area, creating a spacious and bright atmosphere with stunning sea views. To the right of the living room, there is a double bedroom, while to the left you'll find the master bedroom, a full bathroom, and a third smaller room ideal as a home office, storage room, or single bedroom. Adjacent to the main house is a large outbuilding, which was previously used to house 14 kennels but offers great versatility for other animal-related activities or general storage. The estate has strong potential for agricultural or livestock-related business ventures, thanks to its size and layout. In addition, the property offers a large parking area, including a covered space for two cars and an additional storage room. The land includes a flat, rectangular area that is ideal for planting fruit trees or for keeping animals. The garden surrounding the house is filled with mature fruit trees and lush vegetation, providing a private and peaceful environment with magical views overlooking Estepona and the Mediterranean from above. A truly unique property that blends nature, spectacular views, and endless possibilities—just a short drive from the center of Estepona.