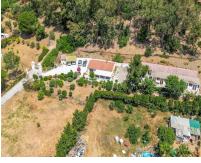

Fantastic Estate in the Altos de La Cala, Estepona Located in a privileged elevated area of Estepona, this charming estate offers absolute tranquility and breathtaking panoramic views of the Mediterranean Sea and the entire coastline. The property features a main house with a spacious 42 m<sup>2</sup> covered terrace, perfect for enjoying the sunshine all year round. Upon entering the home, you are welcomed by a cozy living-dining area with high ceilings and a fireplace, adding warmth and character to the space. The fully equipped open-plan kitchen integrates seamlessly with the living area, creating a spacious and bright atmosphere with stunning sea views. To the right of the living room, there is a double bedroom, while to the left you'll find the master bedroom, a full bathroom, and a third smaller room ideal as a home office, storage room, or single bedroom. Adjacent to the main house is a large outbuilding, which was previously used to house 14 kennels but offers great versatility for other animal-related activities or general storage. The estate has strong potential for agricultural or livestock-related business ventures, thanks to its size and layout. In addition, the property offers a large parking area, including a covered space for two cars and an additional storage room. The land includes a flat, rectangular area that is ideal for planting fruit trees or for keeping animals. The garden surrounding the house is filled with mature fruit trees and lush vegetation, providing a private and peaceful environment with magical views overlooking Estepona and the Mediterranean from above. A truly unique property that blends nature, spectacular views, and endless possibilities—just a short drive from the center of Estepona.