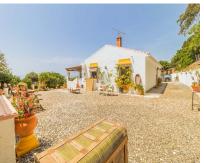

Fantastic Estate in the Altos de La Cala, Estepona Located in a privileged elevated area of Estepona, this charming estate offers absolute tranquility and breathtaking panoramic views of the Mediterranean Sea and the entire coastline. The property features a main house with a spacious 42 m<sup>2</sup> covered terrace, perfect for enjoying the sunshine all year round. Upon entering the home, you are welcomed by a cozy living-dining area with high ceilings and a fireplace, adding warmth and character to the space. The fully equipped open-plan kitchen integrates seamlessly with the living area, creating a spacious and bright atmosphere with stunning sea views. To the right of the living room, there is a double bedroom, while to the left you'll find the master bedroom, a full bathroom, and a third smaller room ideal as a home office, storage room, or single bedroom. Adjacent to the main house is a large outbuilding, which was previously used to house 14 kennels but offers great versatility for other animal-related activities or general storage. The estate has strong potential for agricultural or livestock-related business ventures, thanks to its size and layout. In addition, the property offers a large parking area, including a covered space for two cars and an additional storage room. The land includes a flat, rectangular area that is ideal for planting fruit trees or for keeping animals. The garden surrounding the house is filled with mature fruit trees and lush vegetation, providing a private and peaceful environment with magical views overlooking Estepona and the Mediterranean from above. A truly unique property that blends nature, spectacular views, and endless possibilities—just a short drive from the center of Estepona.