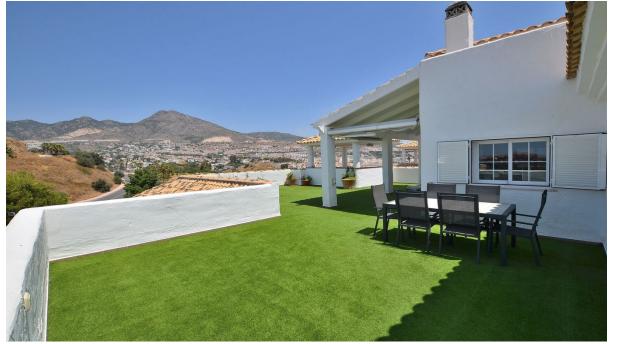

## **Sales - Apartment - Torrequebrada** 1.190.000€

Community: 3,564 EUR / year

Ref.-ID: R5071291

**Torrequebrada** 

IBI: 1,532 EUR / year Rubbish: 172 EUR / year **Apartment** 

227 m2

EXCLUSIVE PENTHOUSE with PRIVATE POOL and SEA VIEWS in Benalmádena Costa Discover this stunning penthouse in Cortijo de Torrequebrada! A truly unique property that combines luxury, spacious living and unbeatable views. \*Key Features\*: - Two penthouses joined into one: a rare opportunity in the area - Panoramic sea and mountain views -Private pool and wraparound terraces - 413 m<sup>2</sup> of terraces + 227 m<sup>2</sup> of living space = 640 m<sup>2</sup> total! - 4 bedrooms, 2 bathrooms, guest WC, spacious lounge and open-plan kitchen -Master bedroom with walk-in wardrobe and en-suite bathroom featuring a hydromassage bathtub - Includes 4 PRIVATE PARKING SPACES at the entrance of the complex \*Quality and Amenities\*: - Air conditioning throughout the property - Marble flooring - Fitted wardrobes - Solar panels - Barbecue area on the terrace - Impeccably maintained and ready to move in The development also offers: - Large communal swimming pool - Communal gardens - Paddle courts \*Location\*: Set in the peaceful area of Cortijo de Torrequebrada (Benalmádena Costa), close to all amenities: - Beach: 1.3 km - Supermarkets and shops: 1.2 km - Málaga Airport: 14.7 km \*Additional Details\*: - Floor: 2nd (Penthouse) -Orientation: South-West - Community fees: [297/month - IBI tax: [1,532/year - Rubbish tax: [172/year - Year of construction: 2004 - Energy certificate: E