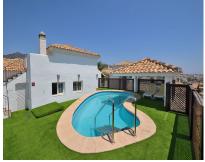

## **Sales - Apartment - Torrequebrada** 1.190.000€

Community: 3,564 EUR / year

Ref.-ID: R5071291

**Torrequebrada** 

IBI: 1,532 EUR / year Rubbish: 172 EUR / year **Apartment** 

227 m2

EXCLUSIVE PENTHOUSE with PRIVATE POOL and SEA VIEWS in Benalmádena Costa Discover this stunning penthouse in Cortijo de Torrequebrada! A truly unique property that combines luxury, spacious living and unbeatable views. \*Key Features\*: - Two penthouses joined into one: a rare opportunity in the area - Panoramic sea and mountain views -Private pool and wraparound terraces - 413 m<sup>2</sup> of terraces + 227 m<sup>2</sup> of living space = 640 m<sup>2</sup> total! - 4 bedrooms, 2 bathrooms, guest WC, spacious lounge and open-plan kitchen -Master bedroom with walk-in wardrobe and en-suite bathroom featuring a hydromassage bathtub - Includes 4 PRIVATE PARKING SPACES at the entrance of the complex \*Quality and Amenities\*: - Air conditioning throughout the property - Marble flooring - Fitted wardrobes - Solar panels - Barbecue area on the terrace - Impeccably maintained and ready to move in The development also offers: - Large communal swimming pool - Communal gardens - Paddle courts \*Location\*: Set in the peaceful area of Cortijo de Torrequebrada (Benalmádena Costa), close to all amenities: - Beach: 1.3 km - Supermarkets and shops: 1.2 km - Málaga Airport: 14.7 km \*Additional Details\*: - Floor: 2nd (Penthouse) -Orientation: South-West - Community fees: [297/month - IBI tax: [1,532/year - Rubbish tax: [172/year - Year of construction: 2004 - Energy certificate: E