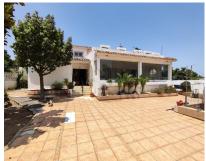

## **Benalmadena Costa**

House

366 m2

764 m<sup>2</sup>

Spacious Villa in the Heart of Arroyo de la Miel - Benalmádena We present this great opportunity in the heart of Arroyo de la Miel, just steps away from the Carrefour Market and surrounded by all services: shops, supermarkets, schools, banks, train station and bus station. ???? Plot size: 764 m² | Built: 366 m². This property offers a unique versatility, ideal for residential use as well as for developing a tourist or commercial business, such as a small hostel or residence. Its strategic location, in an urban area with high demand, makes it a very attractive investment. [Main features: ???? 5 spacious rooms ???? 3 full bathrooms ???? Huge main living room with fireplace and direct exit to a large glazed terrace, ideal as a living area, additional dining room or winter garden. ???? Separate spacious kitchen, with access to the private back yard ???? 2 terraces upstairs + large front terrace, perfect for installing a swimming pool ???? Very generous landscaped garden area ???? Private garage ???? Solid construction with double walls and excellent thermal insulation: cool in summer and efficient all year round ???? Unbeatable location: Only 1.5 km from the beach 800 metres from the Parque de la Paloma With easy access to the A7: ???? 15 min to Malaga Airport ???? 35 min to Marbella This villa stands out not only for its large dimensions and excellent location, but also for its enormous potential for profitability. Perfect for Translated with DeepL.com (free version)