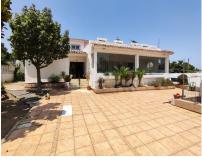

## **Benalmadena Costa**

House

366 m2

764 m<sup>2</sup>

Spacious Villa in the Heart of Arroyo de la Miel - Benalmádena We present this great opportunity in the heart of Arroyo de la Miel, just steps away from the Carrefour Market and surrounded by all services: shops, supermarkets, schools, banks, train station and bus station. ???? Plot size: 764 m² | Built: 366 m². This property offers a unique versatility, ideal for residential use as well as for developing a tourist or commercial business, such as a small hostel or residence. Its strategic location, in an urban area with high demand, makes it a very attractive investment. [Main features: ???? 5 spacious rooms ???? 3 full bathrooms ???? Huge main living room with fireplace and direct exit to a large glazed terrace, ideal as a living area, additional dining room or winter garden. ???? Separate spacious kitchen, with access to the private back yard ???? 2 terraces upstairs + large front terrace, perfect for installing a swimming pool ???? Very generous landscaped garden area ???? Private garage ???? Solid construction with double walls and excellent thermal insulation: cool in summer and efficient all year round ???? Unbeatable location: Only 1.5 km from the beach 800 metres from the Parque de la Paloma With easy access to the A7: ???? 15 min to Malaga Airport ???? 35 min to Marbella This villa stands out not only for its large dimensions and excellent location, but also for its enormous potential for profitability. Perfect for Translated with DeepL.com (free version)