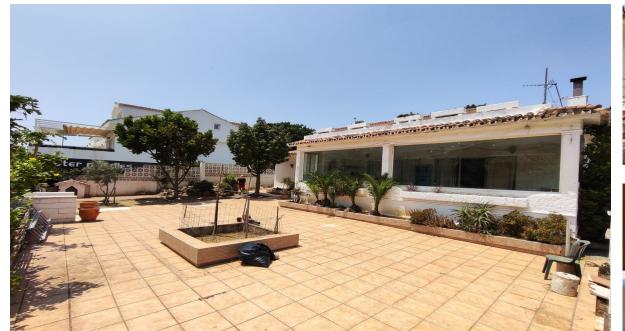

## **Benalmadena Costa**

House

366 m2

764 m<sup>2</sup>

Spacious Villa in the Heart of Arroyo de la Miel - Benalmádena We present this great opportunity in the heart of Arroyo de la Miel, just steps away from the Carrefour Market and surrounded by all services: shops, supermarkets, schools, banks, train station and bus station. ???? Plot size: 764 m² | Built: 366 m². This property offers a unique versatility, ideal for residential use as well as for developing a tourist or commercial business, such as a small hostel or residence. Its strategic location, in an urban area with high demand, makes it a very attractive investment. [Main features: ???? 5 spacious rooms ???? 3 full bathrooms ???? Huge main living room with fireplace and direct exit to a large glazed terrace, ideal as a living area, additional dining room or winter garden. ???? Separate spacious kitchen, with access to the private back yard ???? 2 terraces upstairs + large front terrace, perfect for installing a swimming pool ???? Very generous landscaped garden area ???? Private garage ???? Solid construction with double walls and excellent thermal insulation: cool in summer and efficient all year round ???? Unbeatable location: Only 1.5 km from the beach 800 metres from the Parque de la Paloma With easy access to the A7: ???? 15 min to Malaga Airport ???? 35 min to Marbella This villa stands out not only for its large dimensions and excellent location, but also for its enormous potential for profitability. Perfect for Translated with DeepL.com (free version)

## Garden Not Fitted Private

Orientation

North

Parking
Garage
Private