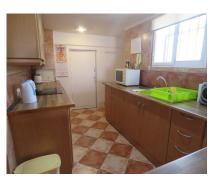

Private

68 m2

150 m2

A typical charming Calypso bungalow. The property has 3 double bedrooms and 2 bathroom of which one ensuite. The semi open kitchen-living area with fireplace leads out to a large sunny terrace. On the front of the property is an enclosed private parking. All rooms have aircon and in the back of the kitchen is a large shed/pantry available. There is also a large roof terrace with distant sea views. The property is conveniently located with all amenities within walking distance.

Setting Orientation Condition **Climate Control** Views **Features** Garden Close To Shops South **✓** Good Air Conditioning Fitted Wardrobes ✓ Close To Town ✓ Private Terrace Ensuite Bathroom Fiber Optic Furniture Kitchen Garden Parking