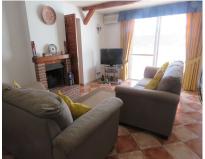

Private

68 m2

150 m2

A typical charming Calypso bungalow. The property has 3 double bedrooms and 2 bathroom of which one ensuite. The semi open kitchen-living area with fireplace leads out to a large sunny terrace. On the front of the property is an enclosed private parking. All rooms have aircon and in the back of the kitchen is a large shed/pantry available. There is also a large roof terrace with distant sea views. The property is conveniently located with all amenities within walking distance.

Setting Orientation Condition **Climate Control** Views **Features** Garden Close To Shops South **✓** Good Air Conditioning Fitted Wardrobes ✓ Close To Town ✓ Private Terrace Ensuite Bathroom Fiber Optic Furniture Kitchen Garden Parking