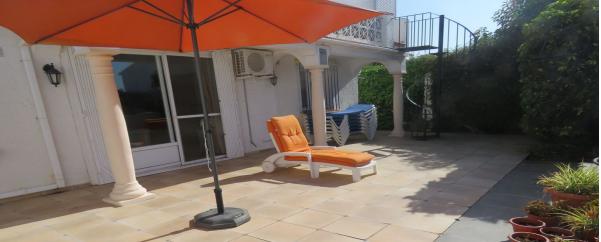

Private

68 m2

150 m2

A typical charming Calypso bungalow. The property has 3 double bedrooms and 2 bathroom of which one ensuite. The semi open kitchen-living area with fireplace leads out to a large sunny terrace. On the front of the property is an enclosed private parking. All rooms have aircon and in the back of the kitchen is a large shed/pantry available. There is also a large roof terrace with distant sea views. The property is conveniently located with all amenities within walking distance.

Setting Orientation Condition **Climate Control** Views **Features** Garden Close To Shops South **✓** Good Air Conditioning Fitted Wardrobes ✓ Close To Town ✓ Private Terrace Ensuite Bathroom Fiber Optic Furniture Kitchen Garden Parking