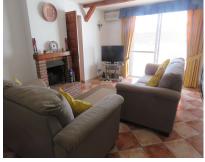

Private

68 m2

150 m2

A typical charming Calypso bungalow. The property has 3 double bedrooms and 2 bathroom of which one ensuite. The semi open kitchen-living area with fireplace leads out to a large sunny terrace. On the front of the property is an enclosed private parking. All rooms have aircon and in the back of the kitchen is a large shed/pantry available. There is also a large roof terrace with distant sea views. The property is conveniently located with all amenities within walking distance.

Setting Orientation Condition **Climate Control** Views **Features** Garden Close To Shops South **✓** Good Air Conditioning Fitted Wardrobes ✓ Close To Town ✓ Private Terrace Ensuite Bathroom Fiber Optic Furniture Kitchen Garden Parking