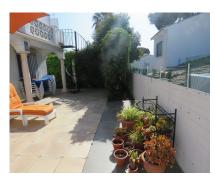

Private

68 m2

150 m2

A typical charming Calypso bungalow. The property has 3 double bedrooms and 2 bathroom of which one ensuite. The semi open kitchen-living area with fireplace leads out to a large sunny terrace. On the front of the property is an enclosed private parking. All rooms have aircon and in the back of the kitchen is a large shed/pantry available. There is also a large roof terrace with distant sea views. The property is conveniently located with all amenities within walking distance.