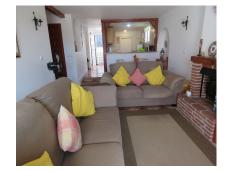

Private

68 m2

150 m2

A typical charming Calypso bungalow. The property has 3 double bedrooms and 2 bathroom of which one ensuite. The semi open kitchen-living area with fireplace leads out to a large sunny terrace. On the front of the property is an enclosed private parking. All rooms have aircon and in the back of the kitchen is a large shed/pantry available. There is also a large roof terrace with distant sea views. The property is conveniently located with all amenities within walking distance.