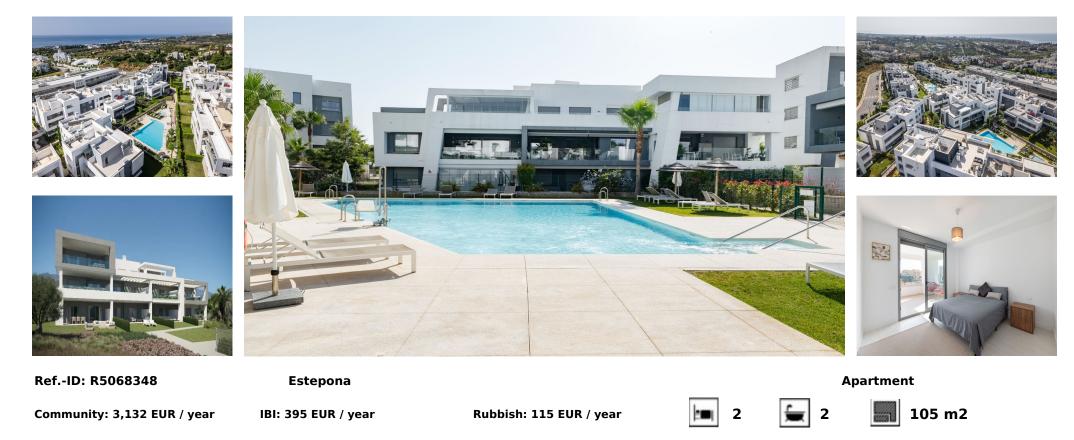

## Sales - Apartment - Estepona 649.000€

Modern apartment in a gated community with pools and gym Located in the sought-after area of Estepona East, this apartment is part of the Vanian Gardens II residential complex, just a few minutes from the beach, supermarkets, restaurants, and schools. The area offers quick access to both Estepona centre and Marbella, with convenient connections to the main highway and coastal road. The nearby Selwo area is known for its tranquillity and greenery, making it an ideal setting for families and second-home buyers. The apartment features a modern open-plan layout with a spacious living room that leads to a private terrace overlooking the garden. The interior is designed with natural light in mind, featuring large windows and neutral finishes that enhance the sense of space. The kitchen is fully equipped with quality appliances and integrated into the living area for a seamless flow. Two comfortable bedrooms and two bathrooms, including one en-suite, make the apartment suitable for permanent living or as a holiday residence. Vanian Gardens II is a newly built gated community with modern amenities, including several outdoor swimming pools, a gym, social areas, and landscaped gardens. The complex is well-maintained, with security services and underground parking. Its contemporary architecture and peaceful surroundings make it one of the most desirable developments in the area.

| Setting<br>Commercial Area<br>Beachside<br>Close To Sea<br>Close To Schools | Condition<br>Excellent<br>New Construction | Pool<br>✓ Communal   | Climate Control                               | Views<br>Garden         | Features<br>Fitted Wardrobes<br>Private Terrace<br>Gym |
|-----------------------------------------------------------------------------|--------------------------------------------|----------------------|-----------------------------------------------|-------------------------|--------------------------------------------------------|
| Furniture<br>Part Furnished                                                 | Kitchen Partially Fitted                   | Garden<br>✓ Communal | Security<br>Gated Complex<br>24 Hour Security | Parking<br>Vunderground |                                                        |