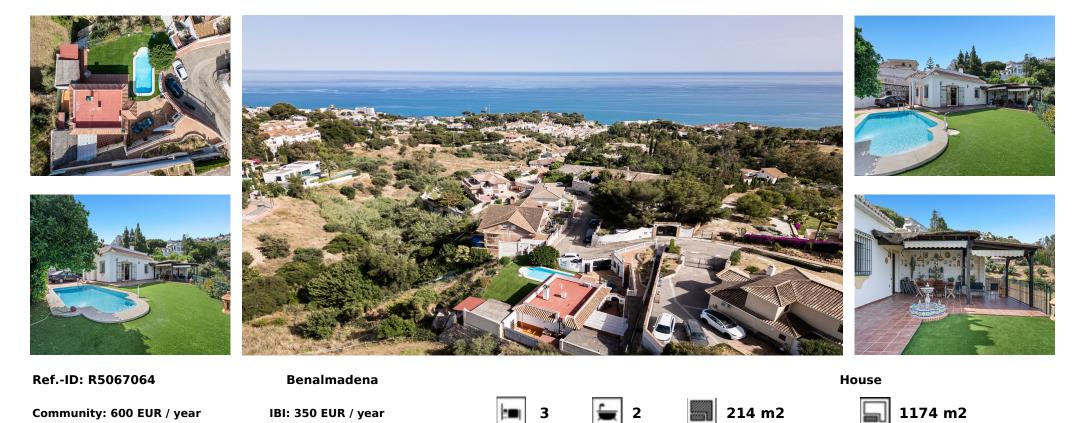

## Sales - House - Benalmadena 630.000€

EXCLUSIVE ONE-LEVEL VILLA IN BENALMÁDENA PUEBLO – LA PERLA URBANIZATION [] For sale: a detached villa located in one of the most privileged areas of Benalmádena Pueblo: La Perla, a paradisiacal enclave with breathtaking sea and mountain views, ideal for those seeking peace, privacy, and investment potential. The property is laid out on a single floor and features: ???? Plot with garden, private pool, and main porch ???? 2 bedrooms in the main house ???? 1 full bathroom ???? Separate kitchen with access to a large patio with barbecue area ???? Bright living room with direct access to the outdoors \* Rooftop solarium terrace, with the possibility of vertical expansion ???? Additional option to extend on the base while keeping a single-floor layout ???? Storage room and utility area ???? Independent studio with its own bathroom, walk-in closet, and living space The house offers multiple expansion possibilities, whether for personal use or as a high-yield investment in one of the most sought-after areas of the Costa del Sol. Price: []630,000 A unique opportunity to acquire a charming Andalusian-style villa, versatile and with growth potential, in an unbeatable setting. ???? For more information or to schedule a visit, don't hesitate to get in touch.