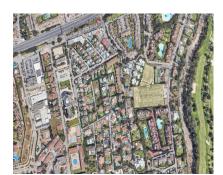

### 864 m2

Prime Residential Plot in Atalaya Isdabe – Ideal for Villa Project An exceptional opportunity to acquire a beautiful residential plot in the sought-after area of Atalaya, perfectly positioned near Guadalmina Baja and El Campanario. This spacious and versatile plot offers outstanding development potential, ideal for investors or individuals looking to create their dream home on the Costa del Sol. With a generous 35% buildability (edificación), the plot allows for two exciting possibilities: The construction of three semi-detached villas, perfect for a boutique development project Or the creation of a luxurious, detached single-family villa, tailored to your personal vision Set within a tranquil yet well-connected residential area, the location offers easy access to prestigious golf courses, international schools, sandy beaches, and an array of dining and shopping options. El Campanario is known for its exclusive atmosphere and proximity to amenities, making it a highly desirable address for both residents and holidaymakers. Don't miss this rare opportunity to invest in one of the Costa del Sol's most promising residential zones.