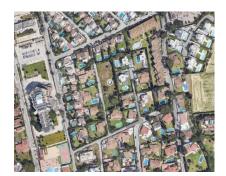

### 864 m2

Prime Residential Plot in Atalaya Isdabe – Ideal for Villa Project An exceptional opportunity to acquire a beautiful residential plot in the sought-after area of Atalaya, perfectly positioned near Guadalmina Baja and El Campanario. This spacious and versatile plot offers outstanding development potential, ideal for investors or individuals looking to create their dream home on the Costa del Sol. With a generous 35% buildability (edificación), the plot allows for two exciting possibilities: The construction of three semi-detached villas, perfect for a boutique development project Or the creation of a luxurious, detached single-family villa, tailored to your personal vision Set within a tranquil yet well-connected residential area, the location offers easy access to prestigious golf courses, international schools, sandy beaches, and an array of dining and shopping options. El Campanario is known for its exclusive atmosphere and proximity to amenities, making it a highly desirable address for both residents and holidaymakers. Don't miss this rare opportunity to invest in one of the Costa del Sol's most promising residential zones.