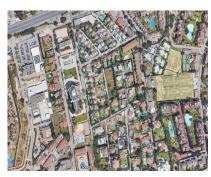

### 864 m2

Prime Residential Plot in Atalaya Isdabe – Ideal for Villa Project An exceptional opportunity to acquire a beautiful residential plot in the sought-after area of Atalaya, perfectly positioned near Guadalmina Baja and El Campanario. This spacious and versatile plot offers outstanding development potential, ideal for investors or individuals looking to create their dream home on the Costa del Sol. With a generous 35% buildability (edificación), the plot allows for two exciting possibilities: The construction of three semi-detached villas, perfect for a boutique development project Or the creation of a luxurious, detached single-family villa, tailored to your personal vision Set within a tranquil yet well-connected residential area, the location offers easy access to prestigious golf courses, international schools, sandy beaches, and an array of dining and shopping options. El Campanario is known for its exclusive atmosphere and proximity to amenities, making it a highly desirable address for both residents and holidaymakers. Don't miss this rare opportunity to invest in one of the Costa del Sol's most promising residential zones.