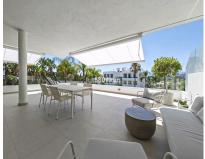

Located just minutes from renowned golf courses and everyday amenities, this beautifully designed apartment in the prestigious Cataleya Complex blends modern minimalism with comfort and tranquility. The spacious, light-filled living area features floor-to-ceiling windows that open onto a generous west-facing terrace—perfect for enjoying the sunset. The sleek, open-plan kitchen is ideal for both casual dining and entertaining. The apartment includes three bedrooms, two bathrooms (one en suite), and a guest toilet. The master suite offers added privacy with its own en suite bathroom. High-end finishes throughout include marble flooring, air conditioning, central heating, high-speed Wi-Fi, and a private garage with two large parking spaces and a storage room. Residents have access to a range of premium community amenities, including a heated outdoor pool, indoor pool, landscaped gardens, and a fully equipped fitness center. Ideally positioned on the New Golden Mile—just 10 minutes from Puerto Banús and close to beaches, the Guadalmina shopping center, and local services—this property presents an outstanding investment opportunity in a highly desirable area.

## Setting Close To Golf Close To Shops Close To Sea Close To Town Close To Schools Features Covered Terrace Lift Private Terrace

Storage Room
Utility Room
Marble Flooring
Barbeque

Orientation

**✓** West