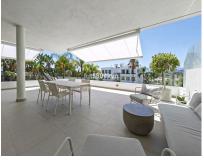

Located just minutes from renowned golf courses and everyday amenities, this beautifully designed apartment in the prestigious Cataleya Complex blends modern minimalism with comfort and tranquility. The spacious, light-filled living area features floor-to-ceiling windows that open onto a generous west-facing terrace—perfect for enjoying the sunset. The sleek, open-plan kitchen is ideal for both casual dining and entertaining. The apartment includes three bedrooms, two bathrooms (one en suite), and a guest toilet. The master suite offers added privacy with its own en suite bathroom. High-end finishes throughout include marble flooring, air conditioning, central heating, high-speed Wi-Fi, and a private garage with two large parking spaces and a storage room. Residents have access to a range of premium community amenities, including a heated outdoor pool, indoor pool, landscaped gardens, and a fully equipped fitness center. Ideally positioned on the New Golden Mile—just 10 minutes from Puerto Banús and close to beaches, the Guadalmina shopping center, and local services—this property presents an outstanding investment opportunity in a highly desirable area.

## Setting Close To Golf Close To Shops Close To Sea Close To Town Close To Schools Features Covered Terrace Lift Private Terrace

Storage Room
Utility Room
Marble Flooring
Barbeque

Orientation

**✓** West