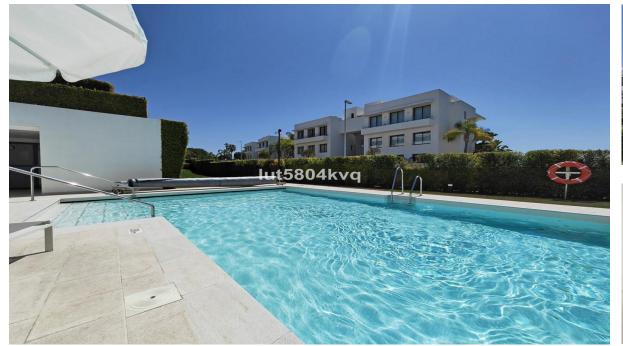

Located just minutes from renowned golf courses and everyday amenities, this beautifully designed apartment in the prestigious Cataleya Complex blends modern minimalism with comfort and tranquility. The spacious, light-filled living area features floor-to-ceiling windows that open onto a generous west-facing terrace—perfect for enjoying the sunset. The sleek, open-plan kitchen is ideal for both casual dining and entertaining. The apartment includes three bedrooms, two bathrooms (one en suite), and a guest toilet. The master suite offers added privacy with its own en suite bathroom. High-end finishes throughout include marble flooring, air conditioning, central heating, high-speed Wi-Fi, and a private garage with two large parking spaces and a storage room. Residents have access to a range of premium community amenities, including a heated outdoor pool, indoor pool, landscaped gardens, and a fully equipped fitness center. Ideally positioned on the New Golden Mile—just 10 minutes from Puerto Banús and close to beaches, the Guadalmina shopping center, and local services—this property presents an outstanding investment opportunity in a highly desirable area.

Condition

Excellent

Communal

Heated

Pool

**Climate Control** 

Air Conditioning

Central Heating