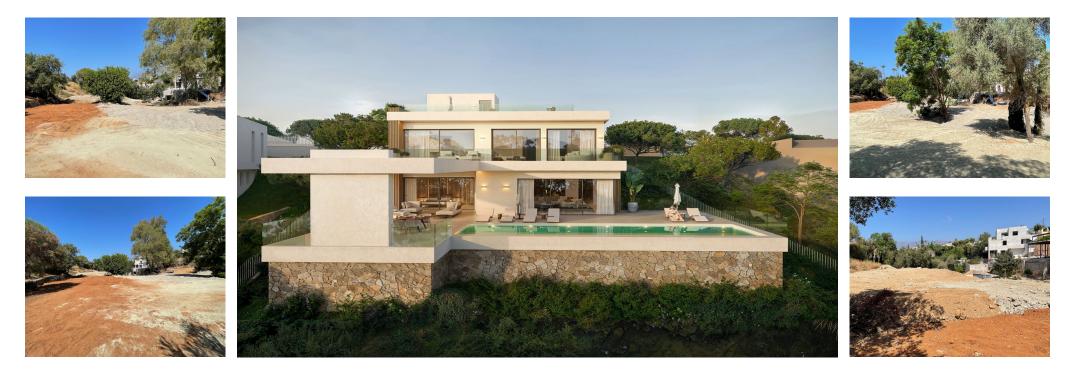

## Sales - Plot - El Rosario 760.000€

525 m2

1531 m2

EL ROSARIO VALLEY Unique development project from one of the biggest development companies in Cost Del Sol. Each home is meticulously designed and executed. Our work includes an in-depth market analysis, continuous care during and after construction, and ongoing support after the sale. El Rosario Valley is situated in the heart of one of the most prestigious residential gated urbanizations in Marbella, with high security standards, newly built roads, surrounded by extended green areas, closely located to long beautiful Mediterranean beaches and beach clubs, restaurants shopping areas and 1-minute drive to Royal Tennis Club. The project includes 5 individual villas developed by one of the most celebrated architects of Marbella. The villas will have spectacular views on the mountain La Concha, the emblem of the Costa del Sol, and the sea views from the rooftop solarium terraces. Villa in the Los Plataneros street, El Rosario gated urbanization has total 1.531 m2, Built 525 sqm basement and 1st floor, plus additional terraces + solarium 347 sqm. Sold with building licence included. We offer our clients quality construction services, project management and overall support building your dream house - subject to separate agreement.