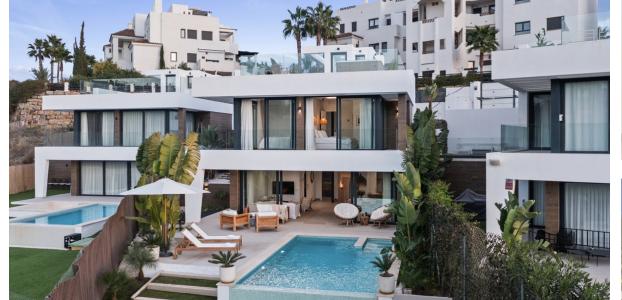

Bathed in golden afternoon light, this modern frontline golf villa in La Resina area, blends clean architectural lines, high-end amenities, and a quiet sense of sophistication. Expansive west-facing floor-to-ceiling windows frame panoramic vistas, while glass balustrades and a soft, neutral palette amplify the sense of space and serenity throughout. The main level opens seamlessly onto a generous terrace, where a chill-out lounge and an infinity pool over manicured lawn invite moments of outdoor relaxation. Indoors, an open-concept design connects the living and dining areas with a sleek, modern kitchen, creating a harmonious flow for daily life and entertaining. A discreet laundry room adds practicality, and this floor is completed by a guest bedroom and full bathroom. Upstairs, three en-suite bedrooms offer privacy and comfort, each with direct access to a wraparound terrace that captures the soft glow of the late-day sun. The master suite features a custom-designed walk-in wardrobe and a bright, naturally lit bathroom that exudes calm. The rooftop terrace elevates the experience further, offering an outdoor gym and jacuzzi with sweeping views—an ideal setting for wellness and unwinding. On the lower level, a multimedia room serves as the home's social anchor, while two additional bedrooms, a bathroom, storage areas, and an interior patio ensure natural light filters throughout the space. With its refined architecture, fluid layout, and balance of indoor and outdoor living, this residence has been thoughtfully crafted for modern family life—where design and comfort meet in perfect harmony. Nestled in a well-connected and rapidly developing area, the property enjoys a frontline position to La Resina Golf Club—a perfect setting for golf enthusiasts seeking a harmonious blend of leisure, lifestyle, and natural beauty. The location offers excellent infrastructure and smooth access to all essential amenities. Daily conveniences such as petrol stations, supermarkets, beaches, local shopping areas, and the prestigio