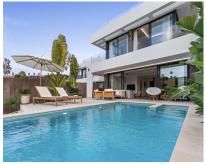

Bathed in golden afternoon light, this modern frontline golf villa in La Resina area, blends clean architectural lines, high-end amenities, and a quiet sense of sophistication. Expansive west-facing floor-to-ceiling windows frame panoramic vistas, while glass balustrades and a soft, neutral palette amplify the sense of space and serenity throughout. The main level opens seamlessly onto a generous terrace, where a chill-out lounge and an infinity pool over manicured lawn invite moments of outdoor relaxation. Indoors, an open-concept design connects the living and dining areas with a sleek, modern kitchen, creating a harmonious flow for daily life and entertaining. A discreet laundry room adds practicality, and this floor is completed by a guest bedroom and full bathroom. Upstairs, three en-suite bedrooms offer privacy and comfort, each with direct access to a wraparound terrace that captures the soft glow of the late-day sun. The master suite features a custom-designed walk-in wardrobe and a bright, naturally lit bathroom that exudes calm. The rooftop terrace elevates the experience further, offering an outdoor gym and jacuzzi with sweeping views—an ideal setting for wellness and unwinding. On the lower level, a multimedia room serves as the home's social anchor, while two additional bedrooms, a bathroom, storage areas, and an interior patio ensure natural light filters throughout the space. With its refined architecture, fluid layout, and balance of indoor and outdoor living, this residence has been thoughtfully crafted for modern family life—where design and comfort meet in perfect harmony. Nestled in a well-connected and rapidly developing area, the property enjoys a frontline position to La Resina Golf Club—a perfect setting for golf enthusiasts seeking a harmonious blend of leisure, lifestyle, and natural beauty. The location offers excellent infrastructure and smooth access to all essential amenities. Daily conveniences such as petrol stations, supermarkets, beaches, local shopping areas, and the prestigio