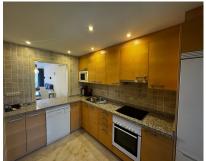

## Sales - Apartment - Estepona 375.000€

Community: 2,220 EUR / year

Ref.-ID: R5057485

Estepona

147 m2

**Apartment** 

Stylish and bright apartment on the first floor with lift, just 200 metres from the beach. This move-in-ready property is located in a quiet, well-maintained urbanisation with lush communal gardens and an inviting swimming pool. The layout is spacious and practical, featuring a generous living area, two comfortable bedrooms, and two bathrooms, one of which is en-suite. Large windows allow plenty of natural light and create a seamless indoor-outdoor flow. From the private terrace, you can enjoy beautiful sea views. The apartment is sold fully furnished and includes a modern, fully fitted kitchen, air conditioning, WiFi, lift, and a separate storage room. All amenities such as shops, restaurants, and public transport are within walking distance.

| Setting Commercial Area Close To Port Close To Shops Close To Sea Close To Town Close To Schools Close To Marina Urbanisation | Orientation South         | Condition Excellent Good      | Pool Communal            | Climate Control  Air Conditioning | <b>Views</b> Sea Beach Garden |
|-------------------------------------------------------------------------------------------------------------------------------|---------------------------|-------------------------------|--------------------------|-----------------------------------|-------------------------------|
| Features Covered Terrace Lift Near Transport Private Terrace WiFi Storage Room Ensuite Bathroom  Category                     | Furniture Fully Furnished | <b>Kitchen</b> ✓ Fully Fitted | <b>Garden</b> ✓ Communal | Security Gated Complex            | Parking Underground           |
| Beachfront Golf Resale                                                                                                        |                           |                               |                          |                                   |                               |