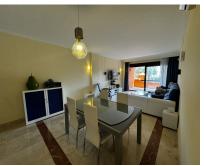

## Sales - Apartment - Estepona 375.000€

Community: 2,220 EUR / year

Ref.-ID: R5057485

Estepona

147 m2

**Apartment** 

Stylish and bright apartment on the first floor with lift, just 200 metres from the beach. This move-in-ready property is located in a quiet, well-maintained urbanisation with lush communal gardens and an inviting swimming pool. The layout is spacious and practical, featuring a generous living area, two comfortable bedrooms, and two bathrooms, one of which is en-suite. Large windows allow plenty of natural light and create a seamless indoor-outdoor flow. From the private terrace, you can enjoy beautiful sea views. The apartment is sold fully furnished and includes a modern, fully fitted kitchen, air conditioning, WiFi, lift, and a separate storage room. All amenities such as shops, restaurants, and public transport are within walking distance.

| Setting Commercial Area Close To Port Close To Shops Close To Sea Close To Town Close To Schools Close To Marina Urbanisation | Orientation South         | Condition Excellent Good      | Pool Communal            | Climate Control  Air Conditioning | <b>Views</b> Sea Beach Garden |
|-------------------------------------------------------------------------------------------------------------------------------|---------------------------|-------------------------------|--------------------------|-----------------------------------|-------------------------------|
| Features Covered Terrace Lift Near Transport Private Terrace WiFi Storage Room Ensuite Bathroom  Category                     | Furniture Fully Furnished | <b>Kitchen</b> ✓ Fully Fitted | <b>Garden</b> ✓ Communal | Security Gated Complex            | Parking Underground           |
| Beachfront Golf Resale                                                                                                        |                           |                               |                          |                                   |                               |