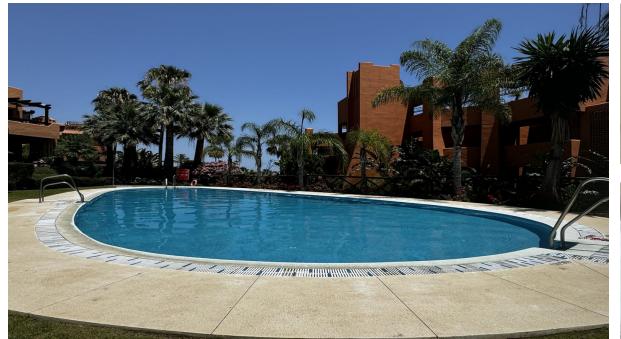

## Sales - Apartment - Estepona 375.000€

Community: 2,220 EUR / year

Ref.-ID: R5057485

Estepona

147 m2

**Apartment** 

Stylish and bright apartment on the first floor with lift, just 200 metres from the beach. This move-in-ready property is located in a quiet, well-maintained urbanisation with lush communal gardens and an inviting swimming pool. The layout is spacious and practical, featuring a generous living area, two comfortable bedrooms, and two bathrooms, one of which is en-suite. Large windows allow plenty of natural light and create a seamless indoor-outdoor flow. From the private terrace, you can enjoy beautiful sea views. The apartment is sold fully furnished and includes a modern, fully fitted kitchen, air conditioning, WiFi, lift, and a separate storage room. All amenities such as shops, restaurants, and public transport are within walking distance.

| Setting Commercial Area Close To Port Close To Shops Close To Sea Close To Town Close To Schools Close To Marina Urbanisation | Orientation South         | Condition Excellent Good      | Pool Communal            | Climate Control  Air Conditioning | <b>Views</b> Sea Beach Garden |
|-------------------------------------------------------------------------------------------------------------------------------|---------------------------|-------------------------------|--------------------------|-----------------------------------|-------------------------------|
| Features Covered Terrace Lift Near Transport Private Terrace WiFi Storage Room Ensuite Bathroom  Category                     | Furniture Fully Furnished | <b>Kitchen</b> ✓ Fully Fitted | <b>Garden</b> ✓ Communal | Security Gated Complex            | Parking Underground           |
| Beachfront Golf Resale                                                                                                        |                           |                               |                          |                                   |                               |