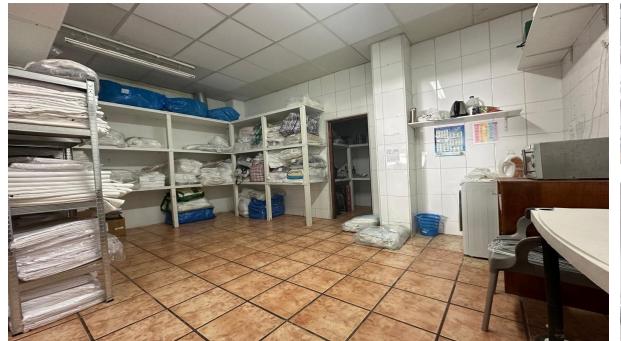

## Sales - Commercial - Benalmadena Pueblo 225.000€

Ref.-ID: R5056519

Benalmadena Pueblo

Commercial

92 m2

Transfer of a fully equipped, working laundromat located in the center of Benalmádena Pueblo! We are offering the transfer of a fully equipped laundromat with an excellent reputation, operating for 20 years, and ready to continue generating income from day one. Our business offers professional service to hotels, restaurants, medical centers, and companies that manage rentals for platforms such as Booking and Airbnb. We offer delivery and collection services from La Cala de Mijas to Torremolinos and have a highly qualified team of professionals. The current British owners have optimized this business over the last three years and have a software program specifically designed to maximize the business's performance, capable of handling more than 150 clients. They have a business growth plan that they would make available to the new owner. They are transferring the business due to relocation to another area in Spain. What does the transfer include? - Commercial premises in a strategic area with a good flow of customers. - New and functional technological equipment: - Computer with monitor and keyboard - Epson receipt printer - Canon printer - Cash register - Shelving - Van - Ironing center - Domestic washing machine - 18 kg washing machine - 18 kg washing machine - Dryer 1 - Dryer 2 - Dryer 3 It has two bathrooms, a storage area, and air conditioning (hot and cold). All equipment is less than 12 months old and is delivered in perfect condition and with a warranty. Up-to-date documentation - Permits, licenses, and contracts ready for change of ownership. - Initial support is provided if required. An ideal opportunity for those seeking a secure and profitable investment. Rent: 