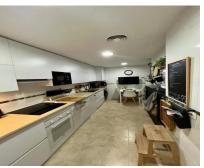

Middle Floor Apartment, Estepona, Costa del Sol. 2 Bedrooms, 2 Bathrooms, Built 90 m², Terrace 20 m². Setting: Beachfront, Town, Commercial Area, Beachside, Close To Shops, Close To Sea, Close To Town, Close To Schools, Urbanisation, Front Line Beach Complex. Orientation: South West. Condition: Excellent. Pool: Communal. Climate Control: Air Conditioning, Hot A/C, Cold A/C. Views: Sea, Garden. Features: Covered Terrace, Lift, Fitted Wardrobes, Near Transport, Private Terrace, WiFi, Gym, Storage Room, Utility Room, Ensuite Bathroom, Access for people with reduced mobility, Marble Flooring, Double Glazing, 24 Hour Reception, Courtesy Bus, Near Church, Fiber Optic. Furniture: Part Furnished. Kitchen: Fully Fitted. Garden: Communal. Security: Gated Complex, Entry Phone, 24 Hour Security. Parking: Underground, Garage, Covered, Private. Category: Beachfront, Resale.