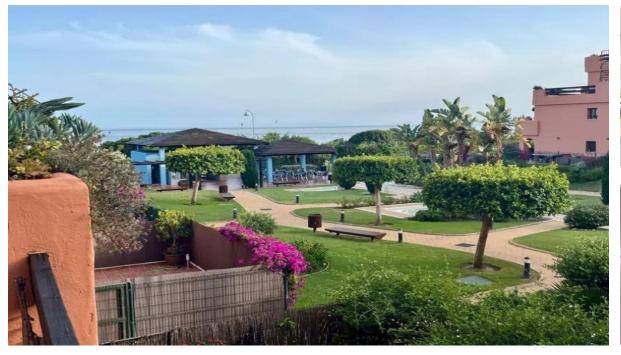

Middle Floor Apartment, Estepona, Costa del Sol. 2 Bedrooms, 2 Bathrooms, Built 90 m², Terrace 20 m². Setting: Beachfront, Town, Commercial Area, Beachside, Close To Shops, Close To Sea, Close To Town, Close To Schools, Urbanisation, Front Line Beach Complex. Orientation: South West. Condition: Excellent. Pool: Communal. Climate Control: Air Conditioning, Hot A/C, Cold A/C. Views: Sea, Garden. Features: Covered Terrace, Lift, Fitted Wardrobes, Near Transport, Private Terrace, WiFi, Gym, Storage Room, Utility Room, Ensuite Bathroom, Access for people with reduced mobility, Marble Flooring, Double Glazing, 24 Hour Reception, Courtesy Bus, Near Church, Fiber Optic. Furniture: Part Furnished. Kitchen: Fully Fitted. Garden: Communal. Security: Gated Complex, Entry Phone, 24 Hour Security. Parking: Underground, Garage, Covered, Private. Category: Beachfront, Resale.