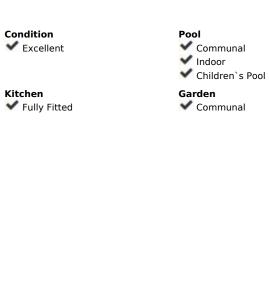

## Sales - Apartment - El Chaparral 495.000€

Ref.-ID: R5051272

El Chaparral

**Apartment** 

Community: 1,776 EUR / year

105 m<sup>2</sup>

Welcome to this beautifully presented 3-bedroom, 2-bathroom first-floor apartment located in a new and modern development in El Chaparral, Mijas. This stylish and spacious property offers the perfect blend of modern comfort and Mediterranean lifestyle, all within a secure and well-maintained community. As you enter the apartment, you are greeted by a bright and open-plan living and dining area, seamlessly connected to a generous private terrace – ideal for relaxing or entertaining while enjoying views of the surrounding greenery and sea. The fully fitted kitchen comes equipped with high-end appliances and a sleek contemporary design. The master bedroom features built-in wardrobes, an ensuite bathroom, and direct access to the terrace, while the two additional double bedrooms share a modern family bathroom, making this home ideal for families, retirees, or as a luxurious holiday retreat. Residents enjoy exclusive access to resort-style facilities including multiple swimming pools, a fully equipped gym, spa, social club, padel tennis court, putting green and beautifully landscaped gardens. The complex is gated and secure, offering peace of mind and a sense of community. Located just minutes from the beach, the golf course at El Chaparral, and the charming town of La Cala de Mijas, this apartment offers the best of both worlds - tranquility and convenience.

## Setting Orientation Close To Golf South West Close To Sea Urbanisation Features Furniture ✓ Optional Covered Terrace ✓ Lift Fitted Wardrobes Private Terrace ✓ Satellite TV **✓** WiFi **✓** Gym Sauna ✓ Paddle Tennis ✓ Storage Room ✓ Jacuzzi ✓ Double Glazing Fiber Optic Utilities Category Electricity ✓ Holiday Homes Investment Resale Contemporary