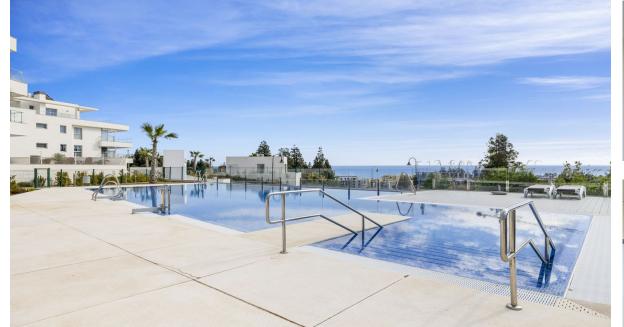

## Sales - Apartment - El Chaparral 495.000€

Ref.-ID: R5051272

El Chaparral

**Apartment** 

Community: 1,776 EUR / year

105 m<sup>2</sup>

Welcome to this beautifully presented 3-bedroom, 2-bathroom first-floor apartment located in a new and modern development in El Chaparral, Mijas. This stylish and spacious property offers the perfect blend of modern comfort and Mediterranean lifestyle, all within a secure and well-maintained community. As you enter the apartment, you are greeted by a bright and open-plan living and dining area, seamlessly connected to a generous private terrace – ideal for relaxing or entertaining while enjoying views of the surrounding greenery and sea. The fully fitted kitchen comes equipped with high-end appliances and a sleek contemporary design. The master bedroom features built-in wardrobes, an ensuite bathroom, and direct access to the terrace, while the two additional double bedrooms share a modern family bathroom, making this home ideal for families, retirees, or as a luxurious holiday retreat. Residents enjoy exclusive access to resort-style facilities including multiple swimming pools, a fully equipped gym, spa, social club, padel tennis court, putting green and beautifully landscaped gardens. The complex is gated and secure, offering peace of mind and a sense of community. Located just minutes from the beach, the golf course at El Chaparral, and the charming town of La Cala de Mijas, this apartment offers the best of both worlds - tranquility and convenience.

## Setting Orientation Close To Golf South West Close To Sea Urbanisation Features Furniture ✓ Optional Covered Terrace ✓ Lift Fitted Wardrobes Private Terrace ✓ Satellite TV **✓** WiFi **✓** Gym Sauna ✓ Paddle Tennis ✓ Storage Room ✓ Jacuzzi ✓ Double Glazing Fiber Optic Utilities Category Electricity ✓ Holiday Homes Investment Resale Contemporary