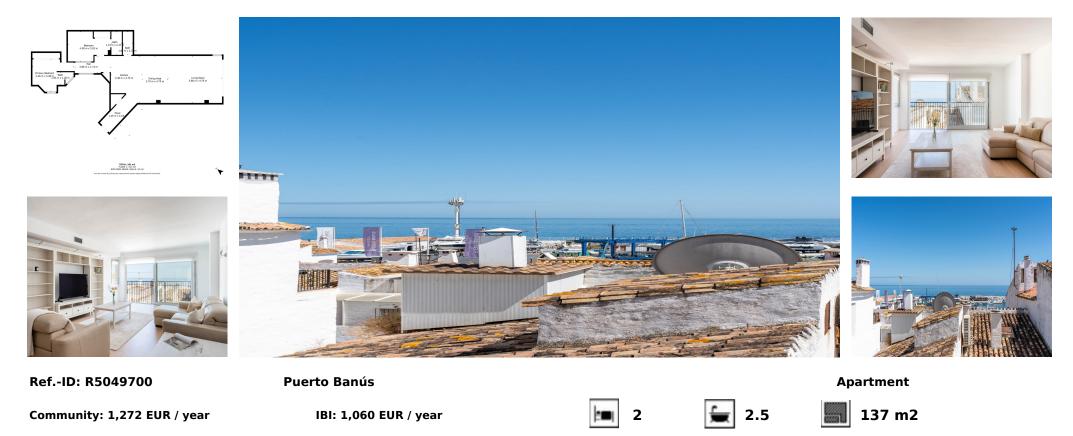

## Sales - Apartment - Puerto Banús 750.000€

Nestled on the "second line" of the iconic Puerto Banús Marina, this apartment offers captivating sea views from its desirable second-floor position, easily accessible via lift. Inside, you'll find a well-maintained living area with an open kitchen that bathes in natural light thanks to it's expansive south-facing window. The property features two comfortable bedrooms, each equipped with its own en-suite bathroom, along with a separate guest toilet for convenience. With ample fitted wardrobes, storage space is plentiful. This location offers excellent potential for rental income with all top amenities and plenty of beautiful beaches within walking distance. Contact us today to discover the most effortless lifestyle you deserve in one of the most prestigious locations.

## Furniture

Optional

Orientation 🗸 South

Condition 🗸 Good

**Climate Control** Air Conditioning Central Heating Views Sea Port Features 🗸 Lift

- Fitted Wardrobes
- Near Transport
- ✓ WiFi
- Ensuite Bathroom
- ✓ Wood Flooring
- Fiber Optic