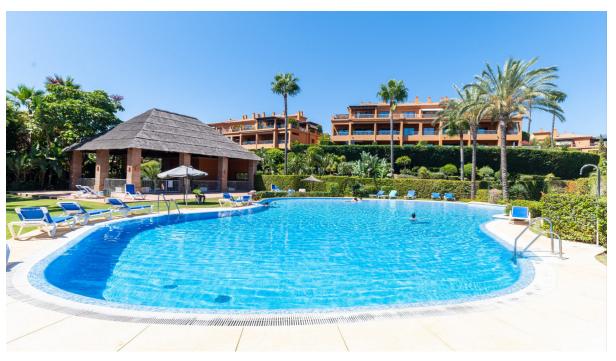

This amazing corner penthouse is situated in Benatalaya, Estepona, less than a 10-minute drive to the famous Puerto Banus, less than 5 minutes to San Pedro town, and even less to the beach. The location is exceptional as you have many amenities, such as supermarkets, restaurants, close by, also the Atalaya Golf course and El Higueral golf course on your door step! This penthouse is a few minutes' drive from some of the Costa del Sol's best golf courses, so it's a dream for golf lovers. The area is also family-friendly, with access to several well-known international schools, making it an ideal location for those with children. Benatalaya is a gated and secure community with 24-hour security, and it's a really peaceful and private place to live with great views towards the Medeteanean sea and mountain range. Benatalaya has loads of great facilities for its residents, with a focus on wellness, relaxation and fun. The development is set within massive tropical gardens that are really well-kept, allowing you to enjoy lots of outdoor space, either to relax in or to let the children play. There's a spa area with an indoor pool, sauna and gym, so residents can enjoy health and wellness activities without leaving the premises. There are four swimming pools around the complex, this is a fabulous feature as you know you will find a pool with lots of space for you to swim under the sunny blue skies. When you enter the penthouse, you come into a spacious hallway that leads straight into a big open-plan living and dining area. It's all been designed to be comfortable and stylish and open onto a large wraparound terrace, blending indoor and outdoor living. You can enjoy the tranguil views and the mild climate of Estepona year-round from this terrace, whether you're relaxing or entertaining guests. The open plan kitchen is fully equipped with modern appliances, it's a great space for cooking and dining, perfect for those who enjoy entertaining. The three double bedrooms are designed with privacy and comfort in mind, each with its own en-suite bathroom and access to a terrace, so you can enjoy the outdoor environment directly from your room. The bathrooms are fitted with high-end finishes and modern fixtures, enhancing the overall elegance of the property. There are also 2 parking spaces and a storage room, so you can keep your personal stuff and your car safe. This penthouse in Benatalaya is the perfect choice for anyone looking for a high-quality lifestyle on the Costa del Sol. It combines luxury, convenience, and a well-established community, making it a great option for golf enthusiasts, families seeking a safe and luxurious home, or anyone looking for a serene retreat.