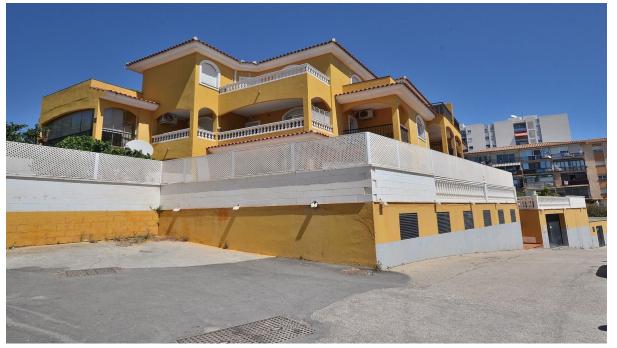

Discover this charming flat just 650 metres from Puerto Marina and steps away from the renowned Tritón Hotel! Situated in a prime location, this property is surrounded by shops, restaurants, and essential services — everything you need is right at your doorstep. \*Key Features\*: -2 private terraces (18 m<sup>2</sup> in total): The main terrace, accessible from the living room, faces southwest and is fitted with Lumon glass curtains — perfect for year-round enjoyment. The second terrace, facing south, is located off one of the bedrooms. UNDERGROUND PARKING included in the price — a true luxury in this area, where parking is particularly scarce during the summer months. -Building with only 10 properties. -Wellmaintained property featuring air conditioning, fitted wardrobes in all bedrooms and a fully renovated main bathroom. \*Layout\*: Entrance hall, third bedroom, hallway, toilet, second bedroom, bathroom, master bedroom with private terrace, separate kitchen and spacious living room with direct access to the main terrace. \*Additional Details\*: -Built size: 118 m² (100 m² of living space + 18 m² of terraces) -Floor: 1st -Community fees: [95/month -IBI tax: [950/year -Rubbish tax: [172/year -Orientation: Southwest -Year of construction: 2000 \*Unbeatable Location\*: -Beach: 400 mts. -Restaurants: 50 mts. -Shops: 75 mts. -Bus stop: 150 mts. -Supermarket: 450 mts. -Málaga Airport: 10 km. Ready to live in a place that truly has it all? Get in touch today and schedule your viewing!