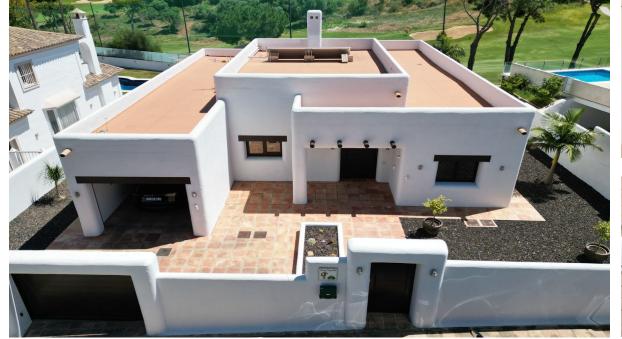

## Sales - House - La Cala Golf 1.215.000€

La Cala Golf Ref.-ID: R5049040 House

Community: 300 EUR / year

IBI: 1,001 EUR / year

Rubbish: 149 EUR / year

259 m2

679 m2

We are excited to share with you this Luxury Front Line Golf Villa! Offering the convenience for one level Living! Inclusive of the Prestigious Golf Share Membership in the Price. Are you seeking something truly unique? A home where thoughtful architecture and impeccable style meet effortless, elegant living? Welcome to a striking fusion of Mexican character and classic industrial charm. From its rounded walls and high ceilings to its expansive open-plan layout, every corner of this villa is crafted with a design-lover's eye. The home radiates cool sophistication with a warm, welcoming ambiance that sets it apart. Frontline to the prestigious La Cala Golf Resort, this south-facing, single-level villa offers uninterrupted sunshine and breathtaking views all day long. The seamless indoor-outdoor flow leads you to generous terraces, a private pool, and a Florida-inspired insect-free outdoor living space — perfect for relaxed, al fresco entertaining. Inside, you'll find: 3 spacious bedrooms and 2 modern bathrooms A luxurious master suite with walk-in wardrobe, ensuite with bath and shower, and floor-to-ceiling windows opening directly to the terrace A sleek, open-plan kitchen, fully fitted and perfectly integrated into the living space Ample light, stylish finishes, and superb attention to detail throughout Additional features include: Water-wise landscaped garden A enclosed Lanai to keep you from any unwelcomed insects, that also can be easily removed - whatever your preference. Private garage with EV charging Off-street parking Set in a serene, secure environment yet just minutes from La Cala's beaches and amenities Casa Tequila is more than a home - it's a statement in style and comfort. Viewings available at your convenience - contact us today. NOTE: 