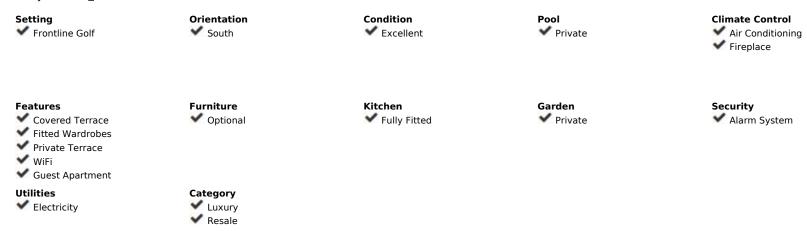

## Sales - House - La Cala Golf 1.215.000€

La Cala Golf Ref.-ID: R5049040 House

Community: 300 EUR / year

IBI: 1,001 EUR / year

Rubbish: 149 EUR / year

259 m2

679 m2

We are excited to share with you this Luxury Front Line Golf Villa! Offering the convenience for one level Living! Inclusive of the Prestigious Golf Share Membership in the Price. Are you seeking something truly unique? A home where thoughtful architecture and impeccable style meet effortless, elegant living? Welcome to a striking fusion of Mexican character and classic industrial charm. From its rounded walls and high ceilings to its expansive open-plan layout, every corner of this villa is crafted with a design-lover's eye. The home radiates cool sophistication with a warm, welcoming ambiance that sets it apart. Frontline to the prestigious La Cala Golf Resort, this south-facing, single-level villa offers uninterrupted sunshine and breathtaking views all day long. The seamless indoor-outdoor flow leads you to generous terraces, a private pool, and a Florida-inspired insect-free outdoor living space — perfect for relaxed, al fresco entertaining. Inside, you'll find: 3 spacious bedrooms and 2 modern bathrooms A luxurious master suite with walk-in wardrobe, ensuite with bath and shower, and floor-to-ceiling windows opening directly to the terrace A sleek, open-plan kitchen, fully fitted and perfectly integrated into the living space Ample light, stylish finishes, and superb attention to detail throughout Additional features include: Water-wise landscaped garden A enclosed Lanai to keep you from any unwelcomed insects, that also can be easily removed - whatever your preference. Private garage with EV charging Off-street parking Set in a serene, secure environment yet just minutes from La Cala's beaches and amenities Casa Tequila is more than a home - it's a statement in style and comfort. Viewings available at your convenience - contact us today. NOTE: 