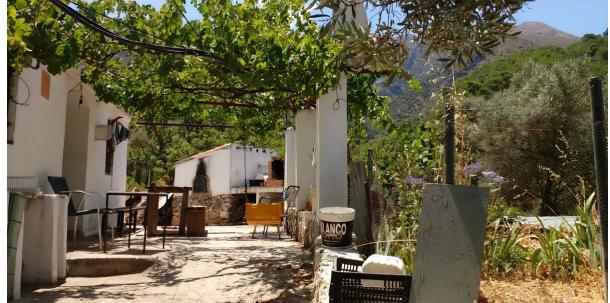

## Sales - House - Istán 349.00€

Ref.-ID: R5048515 Istán House

IBI: 104 EUR / year

210 m2

32000 m2

Charming Rustic Estate in Istán. Nature, Production & Potential Just 35 Minutes from Marbella. Discover this spectacular 32,000 m² rustic estate, located at the gateway to the Sierra de las Nieves Natural Park, a stunning area declared a UNESCO Biosphere Reserve. - The property features a 210 m² house with 3 bedrooms and 1 bathroom. Please note: the home requires renovation, offering a fantastic opportunity to customize and create your dream rural retreat or investment project. - Fertile and productive land includes: - 130 avocado trees (approx. 8,000 kg annual production) - 20 orange trees of various types - Carob, plum, almond trees, a fig tree, grapevine, and a cultivated vegetable garden - Interline drip irrigation system for the entire plantation - 3 irrigation reservoirs with fertilizer outlets and filters - Private spring water source that supplies the entire estate This property is ideal for anyone seeking a peaceful lifestyle surrounded by nature or looking to start an agricultural or rural tourism project. Just 35 minutes from Marbella, enjoy the serenity of the countryside without giving up access to the coast and all essential services. A property full of charm and potential, ready to be transformed into your dream project! Contact us to arrange a viewing and discover this unique opportunity.

## Setting Village Mountain Pueblo Close To Forest

Orientation South

Condition Restoration Required

Views Mountain **✓** Panoramic **✓** Garden Forest

Features Barbeque Parking
Open

Category
Cheap
Investment