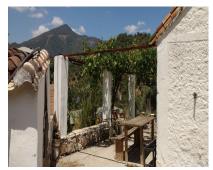

## Sales - House - Istán 349.00€

Ref.-ID: R5048515 Istán House

IBI: 104 EUR / year

210 m2

32000 m2

Charming Rustic Estate in Istán. Nature, Production & Potential Just 35 Minutes from Marbella. Discover this spectacular 32,000 m² rustic estate, located at the gateway to the Sierra de las Nieves Natural Park, a stunning area declared a UNESCO Biosphere Reserve. - The property features a 210 m² house with 3 bedrooms and 1 bathroom. Please note: the home requires renovation, offering a fantastic opportunity to customize and create your dream rural retreat or investment project. - Fertile and productive land includes: - 130 avocado trees (approx. 8,000 kg annual production) - 20 orange trees of various types - Carob, plum, almond trees, a fig tree, grapevine, and a cultivated vegetable garden - Interline drip irrigation system for the entire plantation - 3 irrigation reservoirs with fertilizer outlets and filters - Private spring water source that supplies the entire estate This property is ideal for anyone seeking a peaceful lifestyle surrounded by nature or looking to start an agricultural or rural tourism project. Just 35 minutes from Marbella, enjoy the serenity of the countryside without giving up access to the coast and all essential services. A property full of charm and potential, ready to be transformed into your dream project! Contact us to arrange a viewing and discover this unique opportunity.

## Setting Village Mountain Pueblo Close To Forest

Orientation South

Condition Restoration Required

Views Mountain **✓** Panoramic **✓** Garden Forest

Features Barbeque Parking
Open

Category
Cheap
Investment