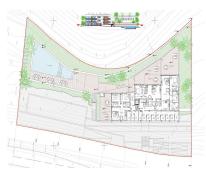

## Sales - Plot - Calahonda 1.050.000€

Ref.-ID: R5048146 Calahonda Plot

874 m2

2021 m2

Plot available in Calahonda to build 9 apartments. The plot actually has 2,500 m2 of land, but a portion must be given up for widening the road, so the final area can be used for 2,021 m2. The maximum roof area you can build is 874 m2, but in the project, you can see that 1,250 m2 is actually built, as there are areas such as a solarium, storage rooms, parking spaces that are not included, and terraces that are included at 50%. The plot has an Endesa connection point and water. (IMPORTANT). The terms and conditions for creating the compensation board and beginning development work have already been published.