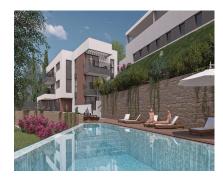

## Sales - Plot - Calahonda 1.050.000€

Ref.-ID: R5048146 Calahonda Plot

874 m2

2021 m2

Plot available in Calahonda to build 9 apartments. The plot actually has 2,500 m2 of land, but a portion must be given up for widening the road, so the final area can be used for 2,021 m2. The maximum roof area you can build is 874 m2, but in the project, you can see that 1,250 m2 is actually built, as there are areas such as a solarium, storage rooms, parking spaces that are not included, and terraces that are included at 50%. The plot has an Endesa connection point and water. (IMPORTANT). The terms and conditions for creating the compensation board and beginning development work have already been published.