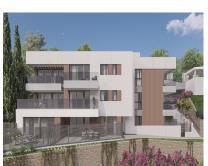

## Sales - Plot - Calahonda 1.050.000€

Ref.-ID: R5048146 Calahonda Plot

874 m2

2021 m2

Plot available in Calahonda to build 9 apartments. The plot actually has 2,500 m2 of land, but a portion must be given up for widening the road, so the final area can be used for 2,021 m2. The maximum roof area you can build is 874 m2, but in the project, you can see that 1,250 m2 is actually built, as there are areas such as a solarium, storage rooms, parking spaces that are not included, and terraces that are included at 50%. The plot has an Endesa connection point and water. (IMPORTANT). The terms and conditions for creating the compensation board and beginning development work have already been published.