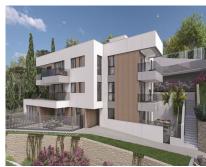

## Sales - Plot - Calahonda 1.050.000€

Ref.-ID: R5048146 Calahonda Plot

874 m2

2021 m2

Plot available in Calahonda to build 9 apartments. The plot actually has 2,500 m2 of land, but a portion must be given up for widening the road, so the final area can be used for 2,021 m2. The maximum roof area you can build is 874 m2, but in the project, you can see that 1,250 m2 is actually built, as there are areas such as a solarium, storage rooms, parking spaces that are not included, and terraces that are included at 50%. The plot has an Endesa connection point and water. (IMPORTANT). The terms and conditions for creating the compensation board and beginning development work have already been published.