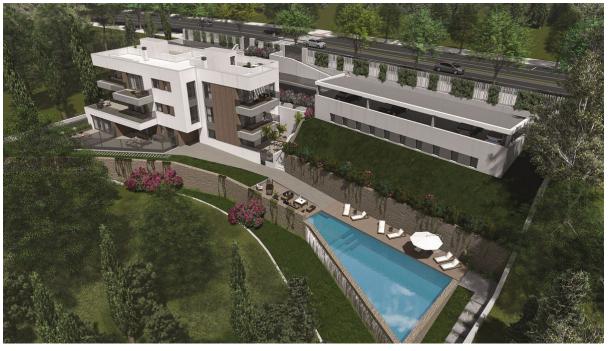

## Sales - Plot - Calahonda 1.050.000€

Ref.-ID: R5048146 Calahonda Plot

874 m2

2021 m2

Plot available in Calahonda to build 9 apartments. The plot actually has 2,500 m2 of land, but a portion must be given up for widening the road, so the final area can be used for 2,021 m2. The maximum roof area you can build is 874 m2, but in the project, you can see that 1,250 m2 is actually built, as there are areas such as a solarium, storage rooms, parking spaces that are not included, and terraces that are included at 50%. The plot has an Endesa connection point and water. (IMPORTANT). The terms and conditions for creating the compensation board and beginning development work have already been published.