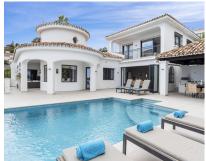

## **Sales - House - Benahavís** 2.995.000€

Ref.-ID: R5047192 Benahavís House

Community: 1,200 EUR / year IBI: 1,950 EUR / year

Rubbish: 120 EUR / year

457 m2

1308 m2

Fully renovated Villa, south-facing Andalusian-style luxury villa located in the prestigious El Paraíso Alto, Benahavís, This exceptional home blends traditional charm with contemporary elegance and offers mesmerizing panoramic sea views. Featuring 5 spacious bedrooms and 5 bathrooms, this detached villa offers open-plan living, a fully equipped sea-view kitchen with high-end appliances, a cozy living area with a fireplace, and seamless access to a 200m2 terrace perfect for alfresco dining with its integrated outdoor kitchen and barbecue. The main floor comprises three bedrooms with two en-suite bathrooms and one guest bathroom. Upstairs, you'll find two additional en-suite bedrooms with expansive views. Outdoors, the villa boasts a large private pool, modern chill-out zones, and beautifully mature landscaped gardens on a 1,308m² plot — all designed to maximize the Mediterranean lifestyle. Covered garage with space for 2 cars. This is a move-in-ready masterpiece ideal as a permanent residence or luxurious holiday retreat. Don't miss the opportunity to own this unique gem in the heart of the Costa del Sol. Prime Location Surrounded by First-Class Amenities Perfectly positioned in El Paraíso, one of the most soughtafter residential areas on the Costa del Sol, known for its peaceful atmosphere, security, and proximity to everyday conveniences. 