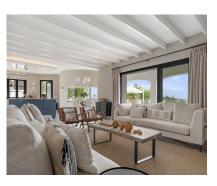

## **Sales - House - Benahavís** 2.995.000€

Ref.-ID: R5047192 Benahavís House

Community: 1,200 EUR / year IBI: 1,950 EUR / year

Rubbish: 120 EUR / year

457 m2

1308 m2

Fully renovated Villa, south-facing Andalusian-style luxury villa located in the prestigious El Paraíso Alto, Benahavís, This exceptional home blends traditional charm with contemporary elegance and offers mesmerizing panoramic sea views. Featuring 5 spacious bedrooms and 5 bathrooms, this detached villa offers open-plan living, a fully equipped sea-view kitchen with high-end appliances, a cozy living area with a fireplace, and seamless access to a 200m2 terrace perfect for alfresco dining with its integrated outdoor kitchen and barbecue. The main floor comprises three bedrooms with two en-suite bathrooms and one guest bathroom. Upstairs, you'll find two additional en-suite bedrooms with expansive views. Outdoors, the villa boasts a large private pool, modern chill-out zones, and beautifully mature landscaped gardens on a 1,308m² plot — all designed to maximize the Mediterranean lifestyle. Covered garage with space for 2 cars. This is a move-in-ready masterpiece ideal as a permanent residence or luxurious holiday retreat. Don't miss the opportunity to own this unique gem in the heart of the Costa del Sol. Prime Location Surrounded by First-Class Amenities Perfectly positioned in El Paraíso, one of the most soughtafter residential areas on the Costa del Sol, known for its peaceful atmosphere, security, and proximity to everyday conveniences. 